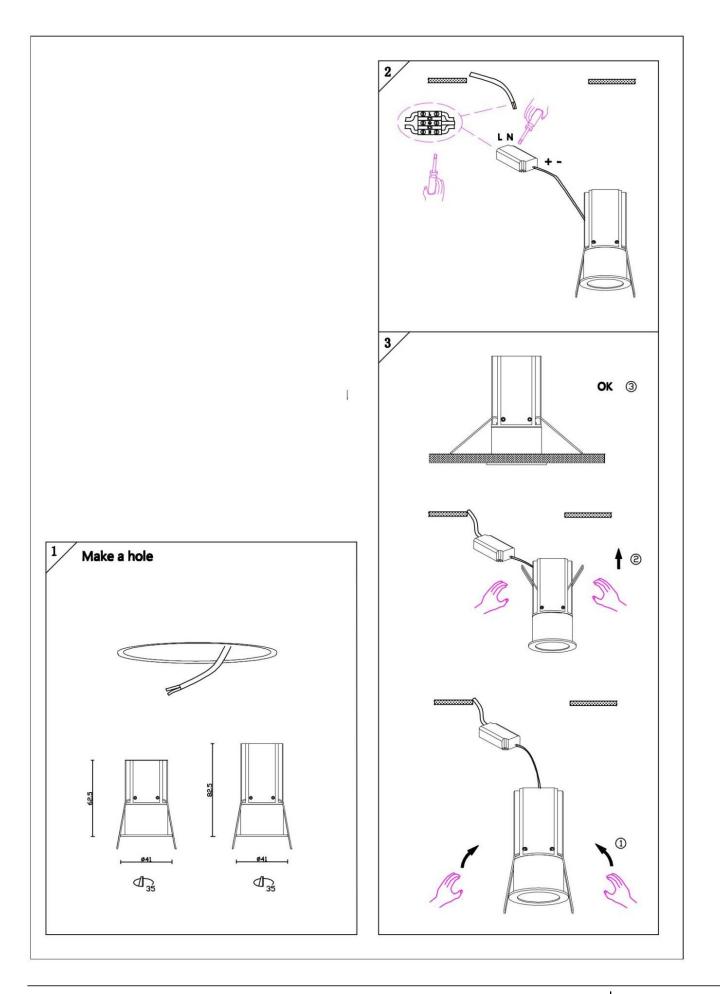

## Item code 86.D070.2311.02

- Installation and wiring of luminaire must be in accordance with all applicable local codes.
- Installation, inspection, and maintenance of luminaires should be performed by a qualified
- electrician.
- DO NOT make or alter any open holes in the luminaire. Do not modify the luminaire.
- DO NOT install damaged product.
- Make sure electrical power is OFF before and during installation and maintenance.
- Make sure the equipment is properly grounded.
- Make sure the supply voltage is same as the rated fixture voltage.