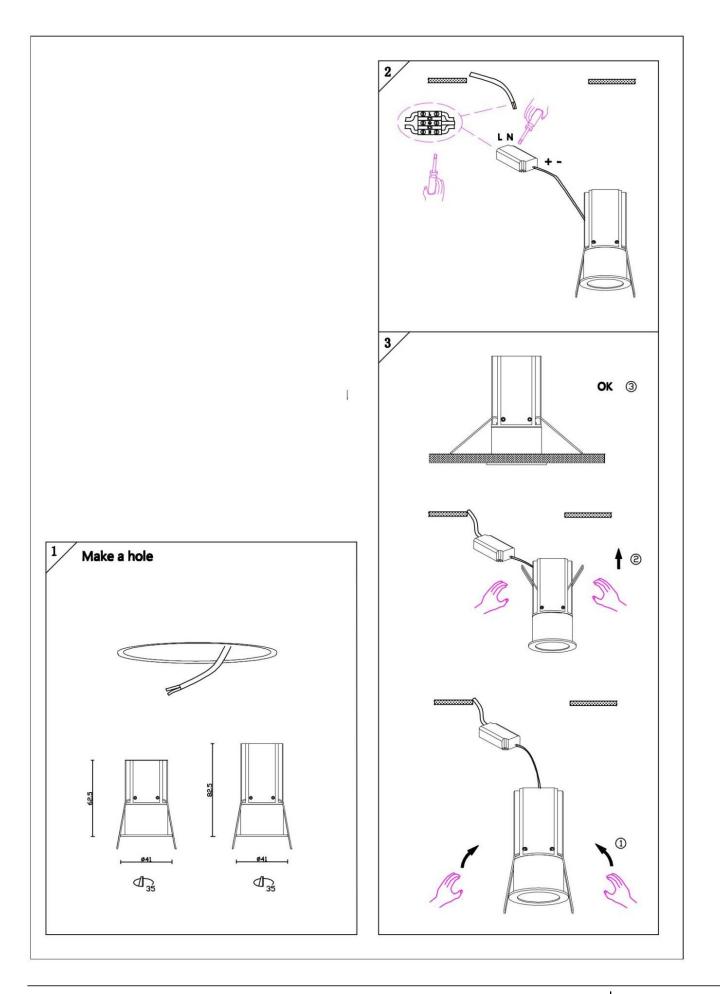

## Item code 86.D070.2313.02

- Installation and wiring of luminaire must be in accordance with all applicable local codes.
- Installation, inspection, and maintenance of luminaires should be performed by a qualified
- electrician.
- DO NOT make or alter any open holes in the luminaire. Do not modify the luminaire.
- DO NOT install damaged product.
- Make sure electrical power is OFF before and during installation and maintenance.
- Make sure the equipment is properly grounded.
- Make sure the supply voltage is same as the rated fixture voltage.