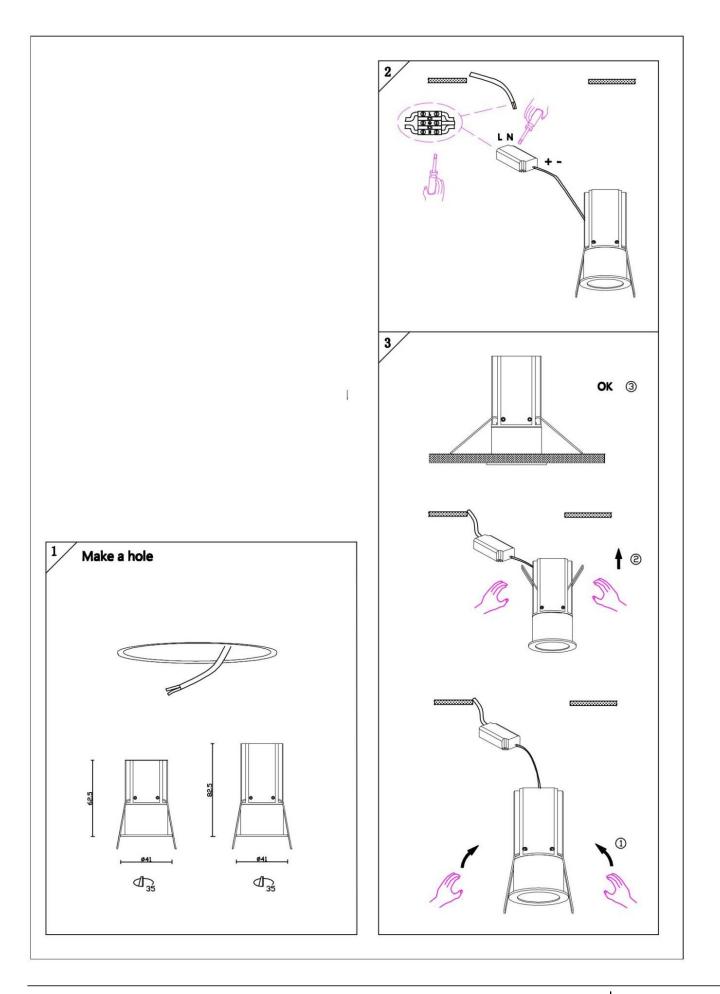

## Item code 86.D070.2321.02

- Installation and wiring of luminaire must be in accordance with all applicable local codes.
- Installation, inspection, and maintenance of luminaires should be performed by a qualified
- electrician.
- DO NOT make or alter any open holes in the luminaire. Do not modify the luminaire.
- DO NOT install damaged product.
- Make sure electrical power is OFF before and during installation and maintenance.
- Make sure the equipment is properly grounded.
- Make sure the supply voltage is same as the rated fixture voltage.