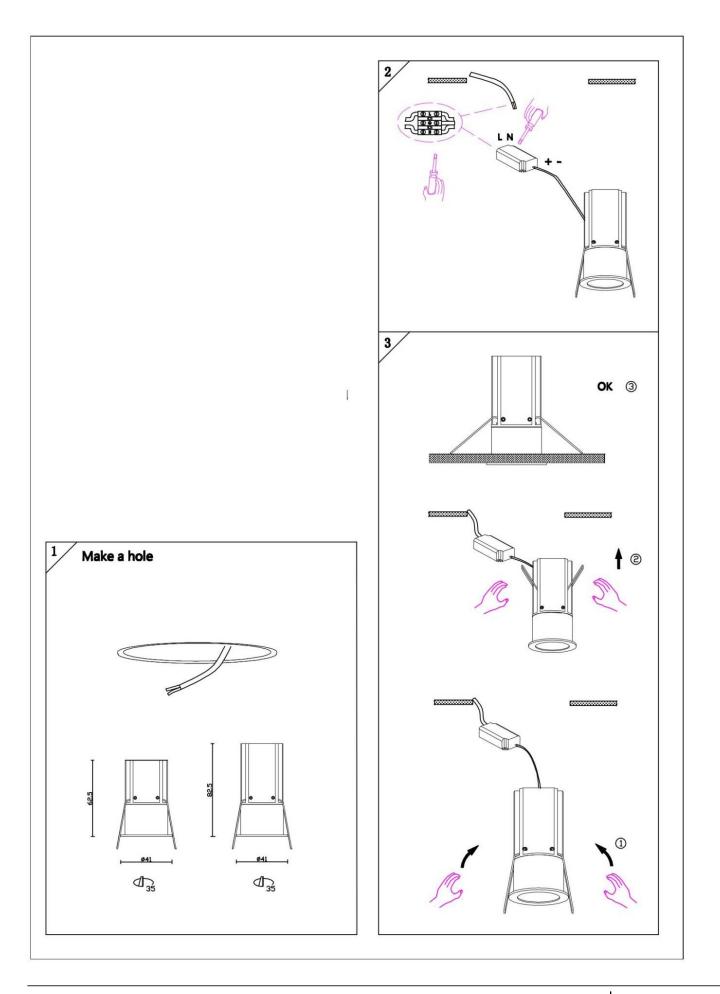

## Item code 86.D070.2331.01

- Installation and wiring of luminaire must be in accordance with all applicable local codes.
- Installation, inspection, and maintenance of luminaires should be performed by a qualified
- electrician.
- DO NOT make or alter any open holes in the luminaire. Do not modify the luminaire.
- DO NOT install damaged product.
- Make sure electrical power is OFF before and during installation and maintenance.
- Make sure the equipment is properly grounded.
- Make sure the supply voltage is same as the rated fixture voltage.