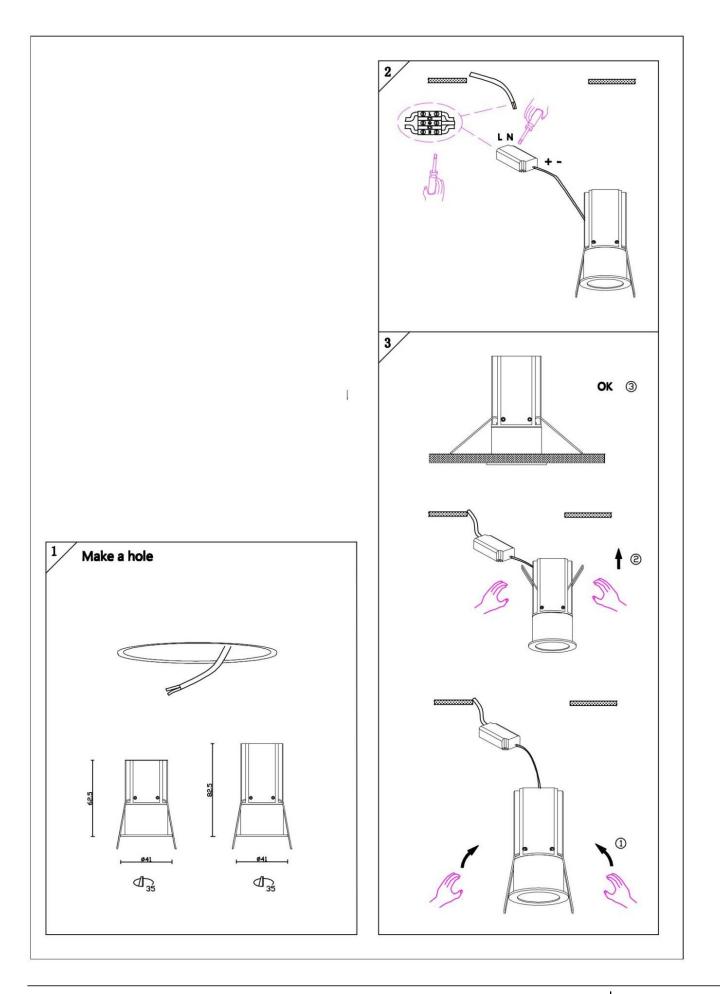

## Item code 86.D070.2331.02

- Installation and wiring of luminaire must be in accordance with all applicable local codes.
- Installation, inspection, and maintenance of luminaires should be performed by a qualified
- electrician.
- DO NOT make or alter any open holes in the luminaire. Do not modify the luminaire.
- DO NOT install damaged product.
- Make sure electrical power is OFF before and during installation and maintenance.
- Make sure the equipment is properly grounded.
- Make sure the supply voltage is same as the rated fixture voltage.