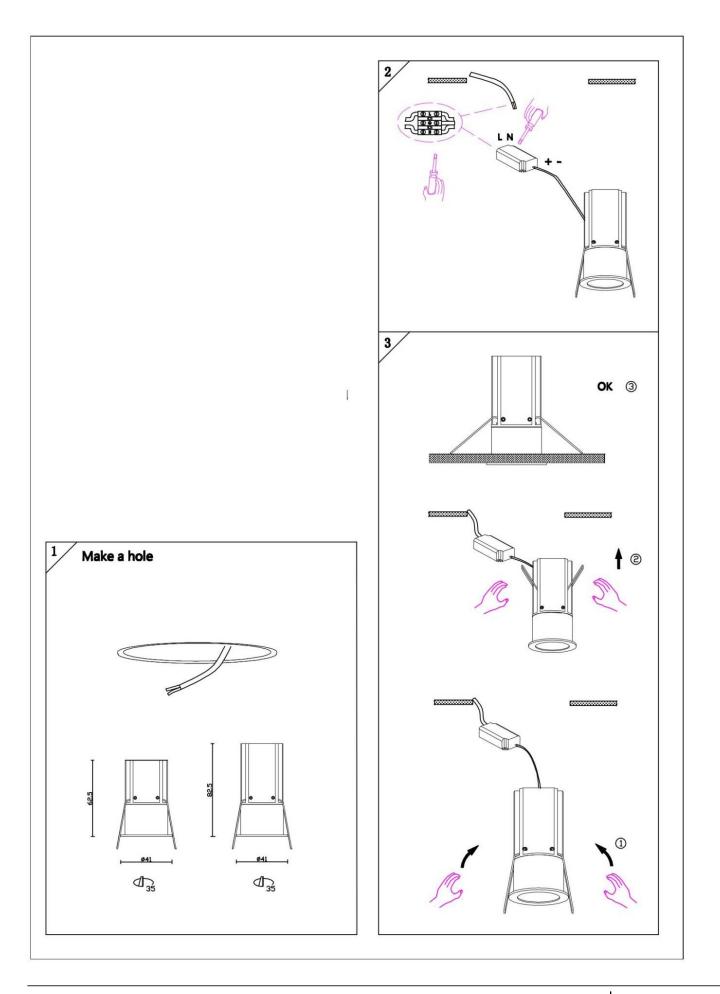

## Item code 86.D070.2333.01

- Installation and wiring of luminaire must be in accordance with all applicable local codes.
- Installation, inspection, and maintenance of luminaires should be performed by a qualified
- electrician.
- DO NOT make or alter any open holes in the luminaire. Do not modify the luminaire.
- DO NOT install damaged product.
- Make sure electrical power is OFF before and during installation and maintenance.
- Make sure the equipment is properly grounded.
- Make sure the supply voltage is same as the rated fixture voltage.