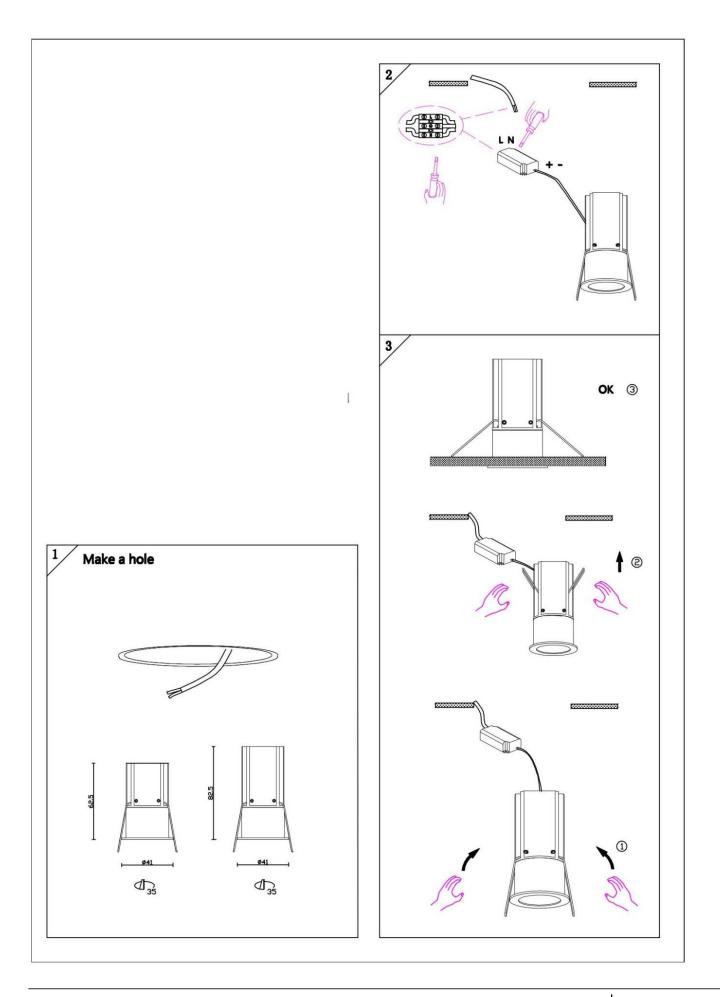

## INDOOR / DOWNLIGHTS / MINI / MINI ACCESORIES

## Item code 86.D071.0001.02

- Installation and wiring of luminaire must be in accordance with all applicable local codes.
- Installation, inspection, and maintenance of luminaires should be performed by a qualified
- electrician.
- DO NOT make or alter any open holes in the luminaire. Do not modify the luminaire.
- DO NOT install damaged product.
- Make sure electrical power is OFF before and during installation and maintenance.
- Make sure the equipment is properly grounded.
- Make sure the supply voltage is same as the rated fixture voltage.

## INDOOR / DOWNLIGHTS / MINI / MINI ACCESORIES

Item code 86.D071.0001.02