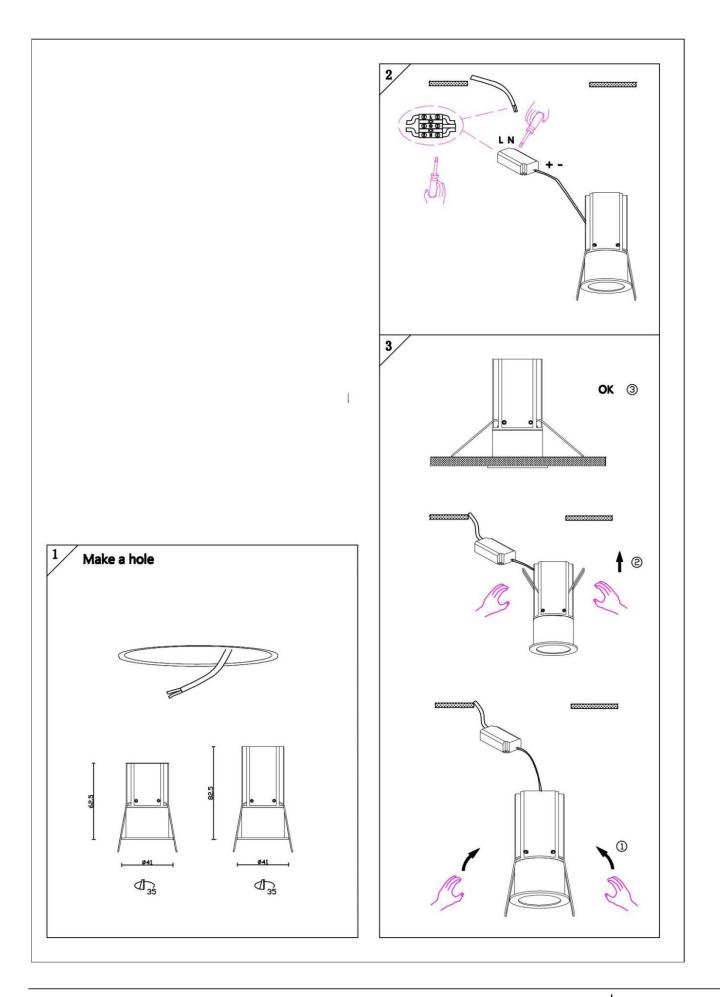

## Item code 86.D071.0002.00

- Installation and wiring of luminaire must be in accordance with all applicable local codes.
- Installation, inspection, and maintenance of luminaires should be performed by a qualified
- electrician.
- DO NOT make or alter any open holes in the luminaire. Do not modify the luminaire.
- DO NOT install damaged product.
- Make sure electrical power is OFF before and during installation and maintenance.
- Make sure the equipment is properly grounded.
- Make sure the supply voltage is same as the rated fixture voltage.