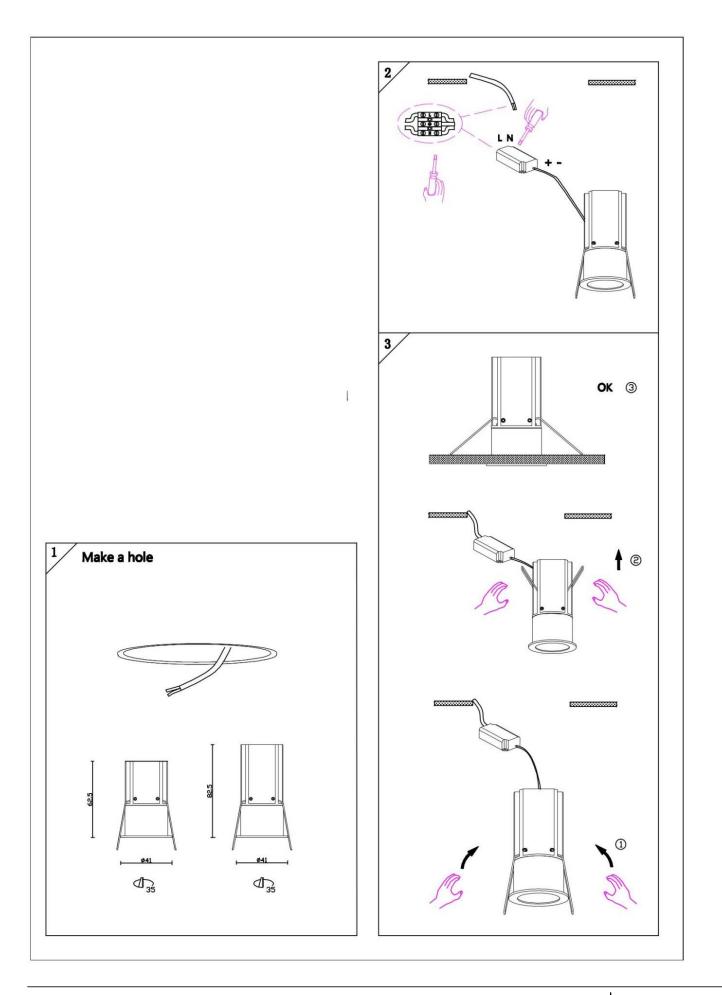

## Item code 86.D071.1211.01

- Installation and wiring of luminaire must be in accordance with all applicable local codes.
- Installation, inspection, and maintenance of luminaires should be performed by a qualified electrician.
- DO NOT make or alter any open holes in the luminaire. Do not modify the luminaire.
- DO NOT install damaged product.
- Make sure electrical power is OFF before and during installation and maintenance.
- Make sure the equipment is properly grounded.
- Make sure the supply voltage is same as the rated fixture voltage.