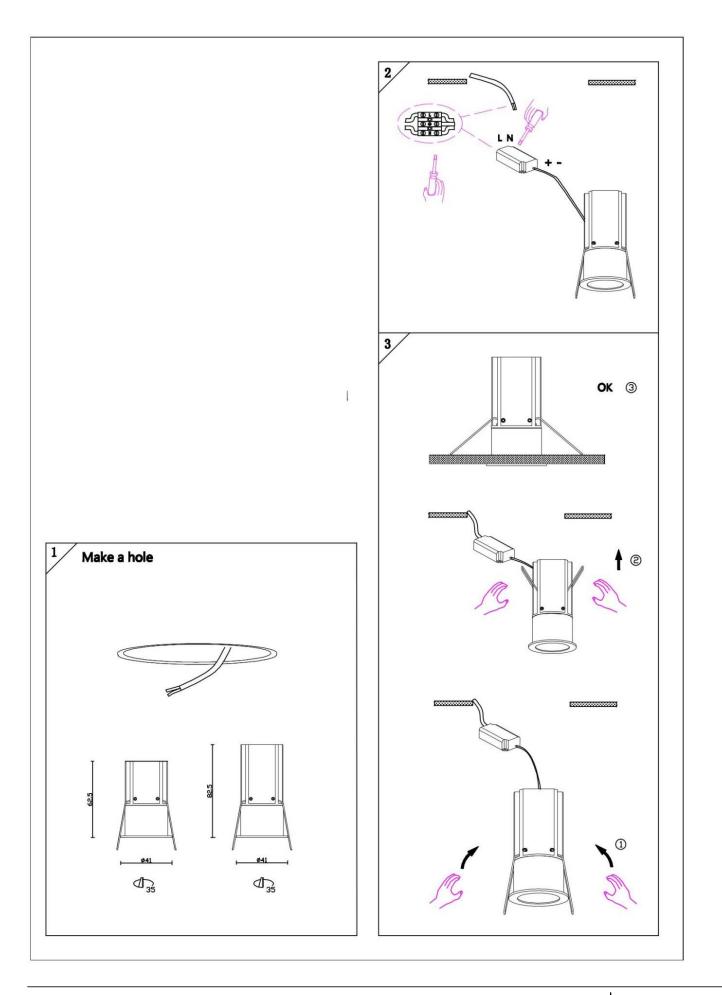

## Item code 86.D071.1213.01

- Installation and wiring of luminaire must be in accordance with all applicable local codes.
- Installation, inspection, and maintenance of luminaires should be performed by a qualified electrician.
- $\bullet$  DO NOT make or alter any open holes in the luminaire. Do not modify the luminaire.
- DO NOT install damaged product.
- Make sure electrical power is OFF before and during installation and maintenance.
- Make sure the equipment is properly grounded.
- Make sure the supply voltage is same as the rated fixture voltage.

INDOOR / DOWNLIGHTS / MINI / MINI 5

Item code 86.D071.1213.01