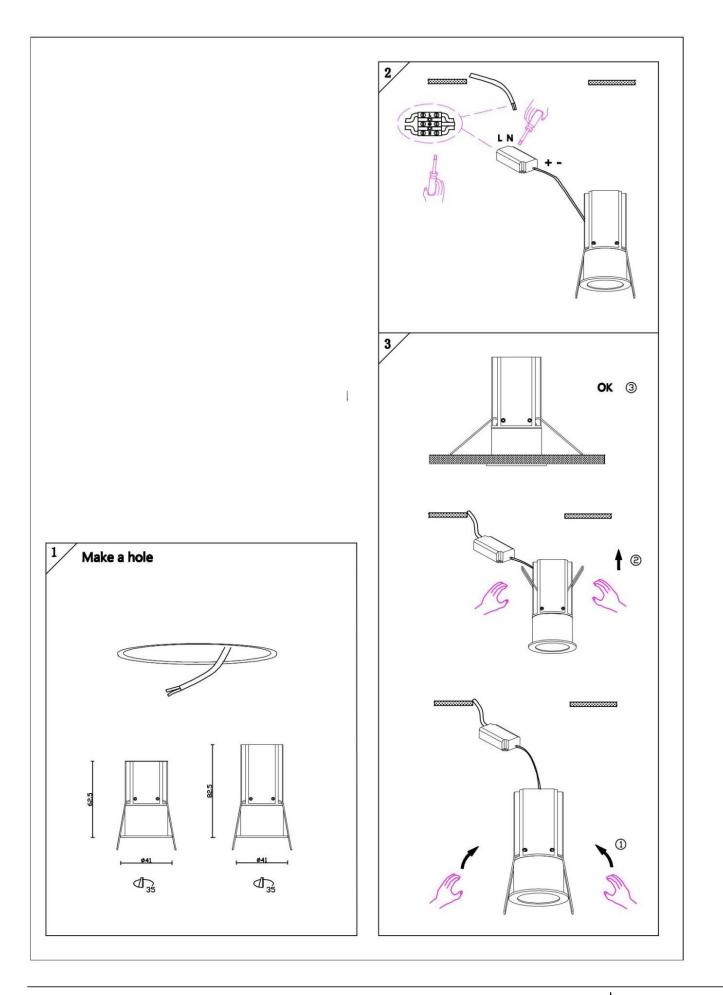

## Item code 86.D071.1223.02

- Installation and wiring of luminaire must be in accordance with all applicable local codes.
- Installation, inspection, and maintenance of luminaires should be performed by a qualified electrician.
- $\bullet$  DO NOT make or alter any open holes in the luminaire. Do not modify the luminaire.
- DO NOT install damaged product.
- Make sure electrical power is OFF before and during installation and maintenance.
- Make sure the equipment is properly grounded.
- Make sure the supply voltage is same as the rated fixture voltage.

INDOOR / DOWNLIGHTS / MINI / MINI 5

Item code 86.D071.1223.02