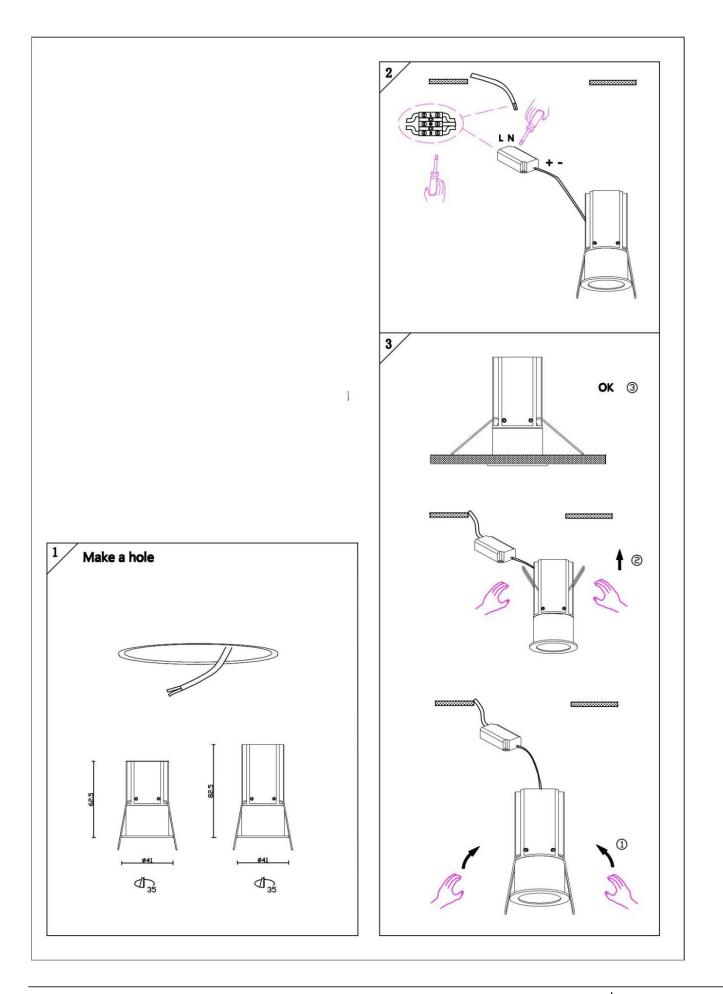

## Item code 86.D071.1313.02

- Installation and wiring of luminaire must be in accordance with all applicable local codes.
- Installation, inspection, and maintenance of luminaires should be performed by a qualified electrician.
- $\bullet$  DO NOT make or alter any open holes in the luminaire. Do not modify the luminaire.
- DO NOT install damaged product.
- Make sure electrical power is OFF before and during installation and maintenance.
- Make sure the equipment is properly grounded.
- Make sure the supply voltage is same as the rated fixture voltage.