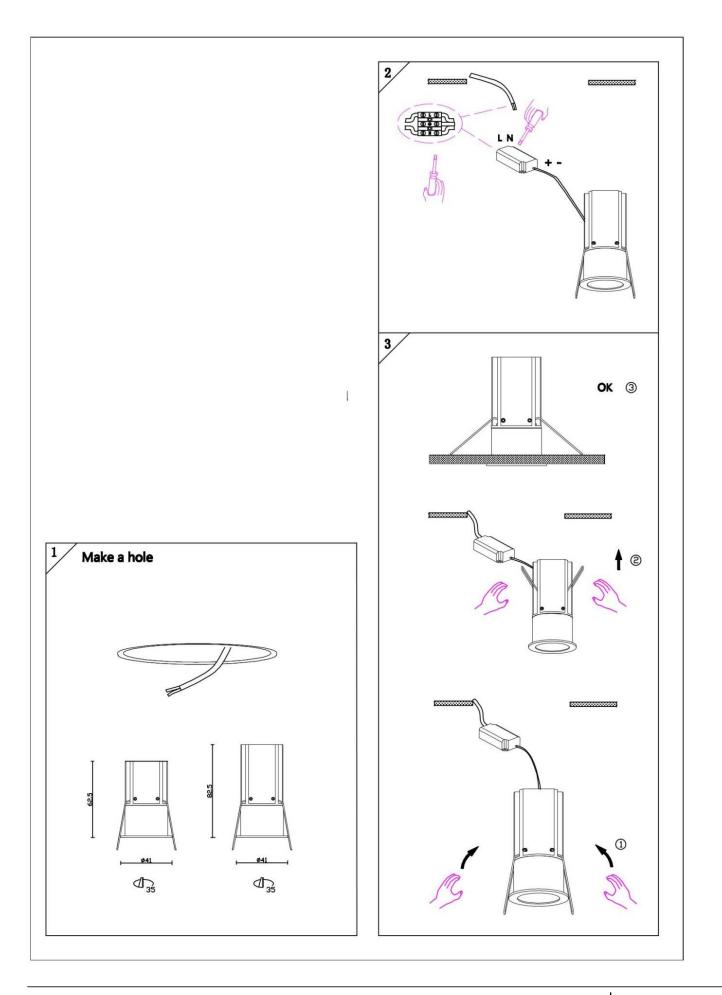

## Item code 86.D071.1321.01

- Installation and wiring of luminaire must be in accordance with all applicable local codes.
- Installation, inspection, and maintenance of luminaires should be performed by a qualified electrician.
- DO NOT make or alter any open holes in the luminaire. Do not modify the luminaire.
- DO NOT install damaged product.
- Make sure electrical power is OFF before and during installation and maintenance.
- Make sure the equipment is properly grounded.
- Make sure the supply voltage is same as the rated fixture voltage.