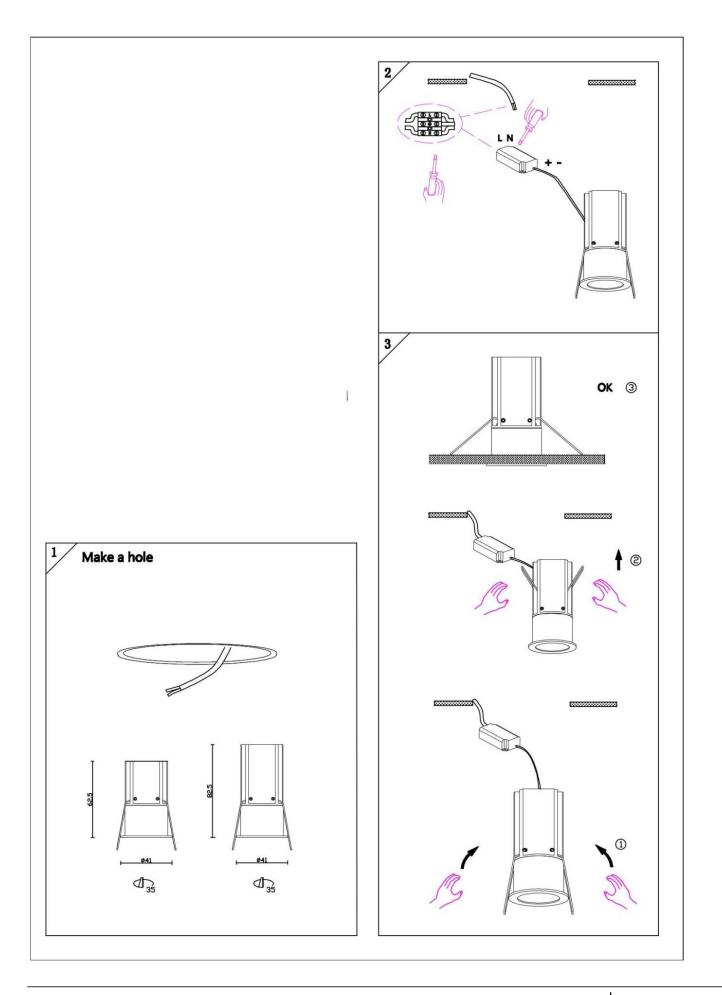

## Item code 86.D071.1331.01

- Installation and wiring of luminaire must be in accordance with all applicable local codes.
- Installation, inspection, and maintenance of luminaires should be performed by a qualified electrician.
- $\bullet$  DO NOT make or alter any open holes in the luminaire. Do not modify the luminaire.
- DO NOT install damaged product.
- Make sure electrical power is OFF before and during installation and maintenance.
- Make sure the equipment is properly grounded.
- Make sure the supply voltage is same as the rated fixture voltage.

INDOOR / DOWNLIGHTS / MINI / MINI 5

Item code 86.D071.1331.01