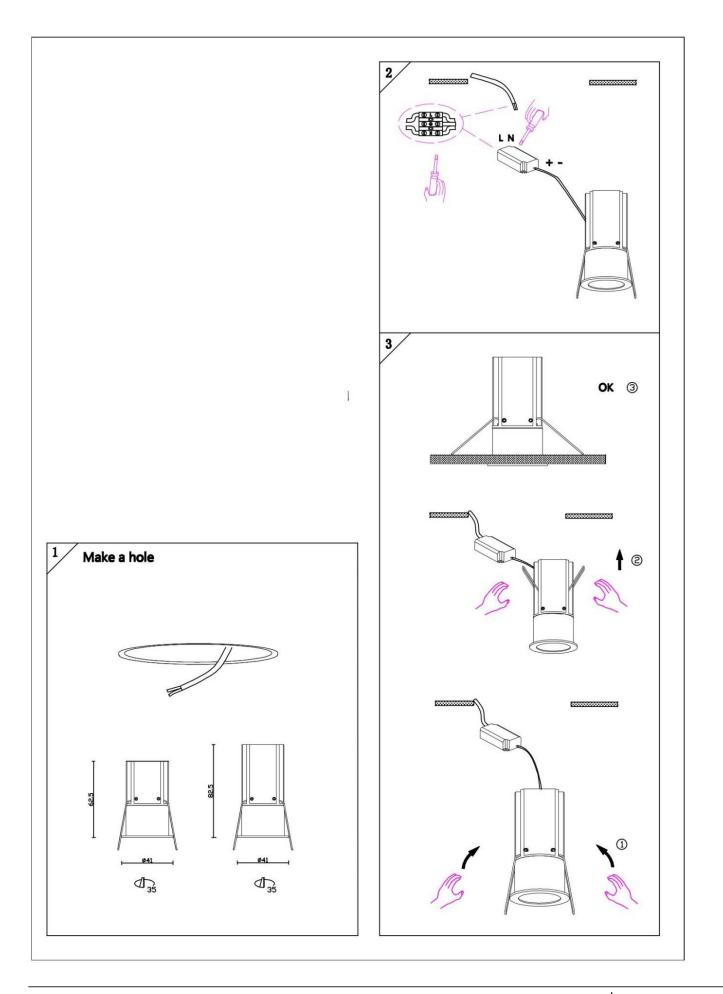

## Item code 86.D071.1333.01

- Installation and wiring of luminaire must be in accordance with all applicable local codes.
- Installation, inspection, and maintenance of luminaires should be performed by a qualified electrician.
- $\bullet$  DO NOT make or alter any open holes in the luminaire. Do not modify the luminaire.
- DO NOT install damaged product.
- Make sure electrical power is OFF before and during installation and maintenance.
- Make sure the equipment is properly grounded.
- Make sure the supply voltage is same as the rated fixture voltage.