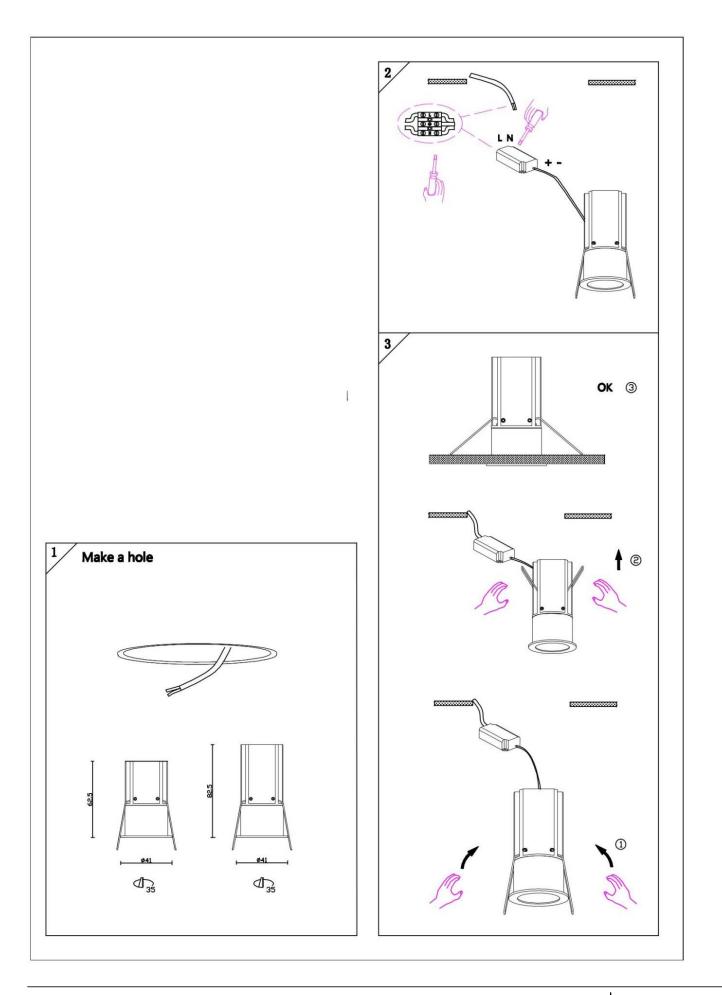

## Item code 86.D071.1333.02

- Installation and wiring of luminaire must be in accordance with all applicable local codes.
- Installation, inspection, and maintenance of luminaires should be performed by a qualified electrician.
- DO NOT make or alter any open holes in the luminaire. Do not modify the luminaire.
- DO NOT install damaged product.
- Make sure electrical power is OFF before and during installation and maintenance.
- Make sure the equipment is properly grounded.
- Make sure the supply voltage is same as the rated fixture voltage.