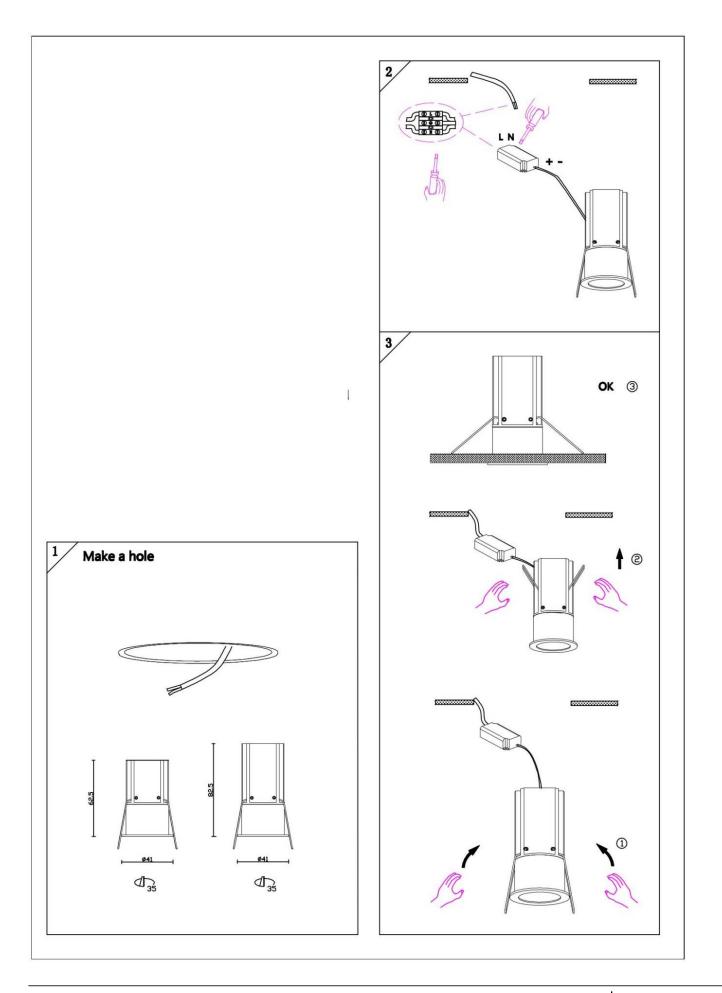

## Item code 86.D071.2211.01

- Installation and wiring of luminaire must be in accordance with all applicable local codes.
- Installation, inspection, and maintenance of luminaires should be performed by a qualified electrician.
- $\bullet$  DO NOT make or alter any open holes in the luminaire. Do not modify the luminaire.
- DO NOT install damaged product.
- Make sure electrical power is OFF before and during installation and maintenance.
- Make sure the equipment is properly grounded.
- Make sure the supply voltage is same as the rated fixture voltage.