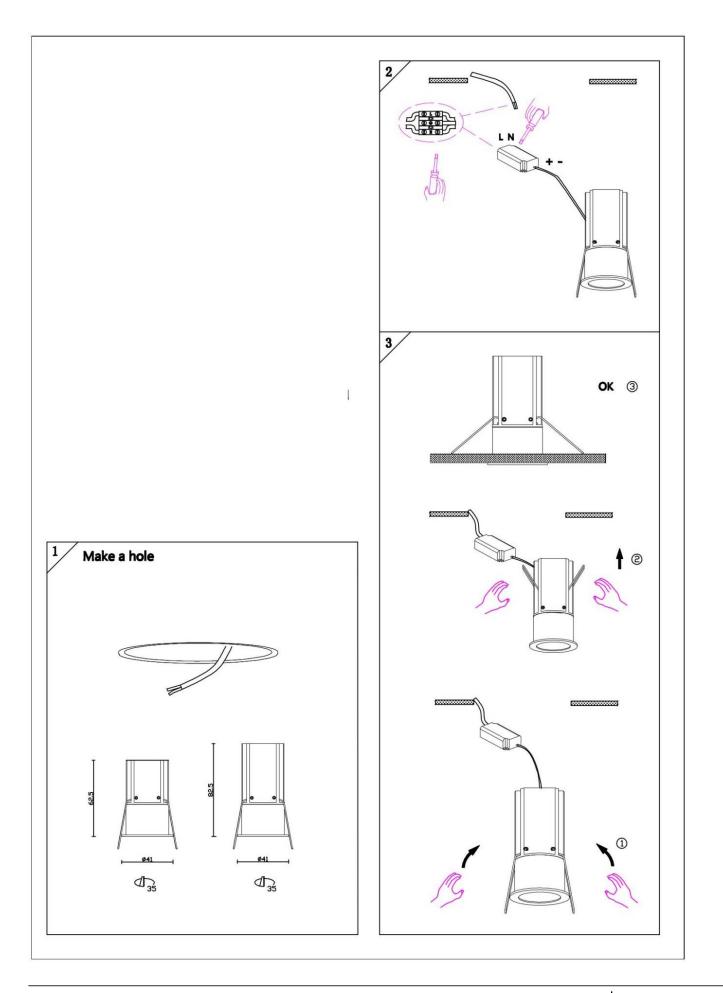

## Item code 86.D071.2311.02

- Installation and wiring of luminaire must be in accordance with all applicable local codes.
- Installation, inspection, and maintenance of luminaires should be performed by a qualified electrician.
- $\bullet$  DO NOT make or alter any open holes in the luminaire. Do not modify the luminaire.
- DO NOT install damaged product.
- Make sure electrical power is OFF before and during installation and maintenance.
- Make sure the equipment is properly grounded.
- Make sure the supply voltage is same as the rated fixture voltage.

INDOOR / DOWNLIGHTS / MINI / MINI 5

Item code 86.D071.2311.02