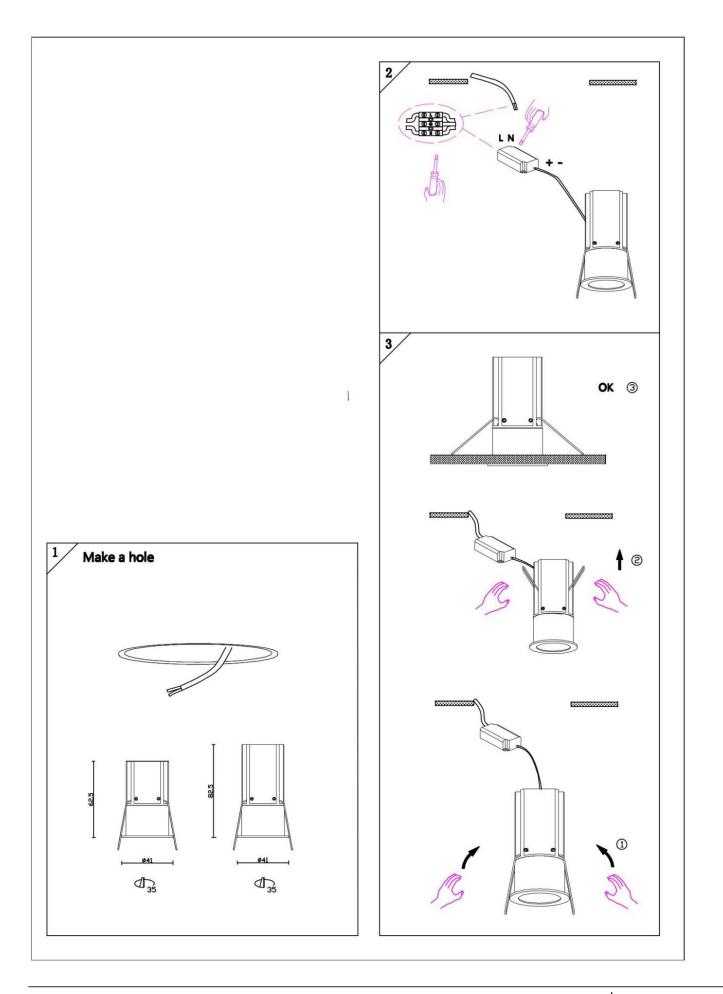

## Item code 86.D071.2313.01

- Installation and wiring of luminaire must be in accordance with all applicable local codes.
- Installation, inspection, and maintenance of luminaires should be performed by a qualified electrician.
- DO NOT make or alter any open holes in the luminaire. Do not modify the luminaire.
- DO NOT install damaged product.
- Make sure electrical power is OFF before and during installation and maintenance.
- Make sure the equipment is properly grounded.
- Make sure the supply voltage is same as the rated fixture voltage.