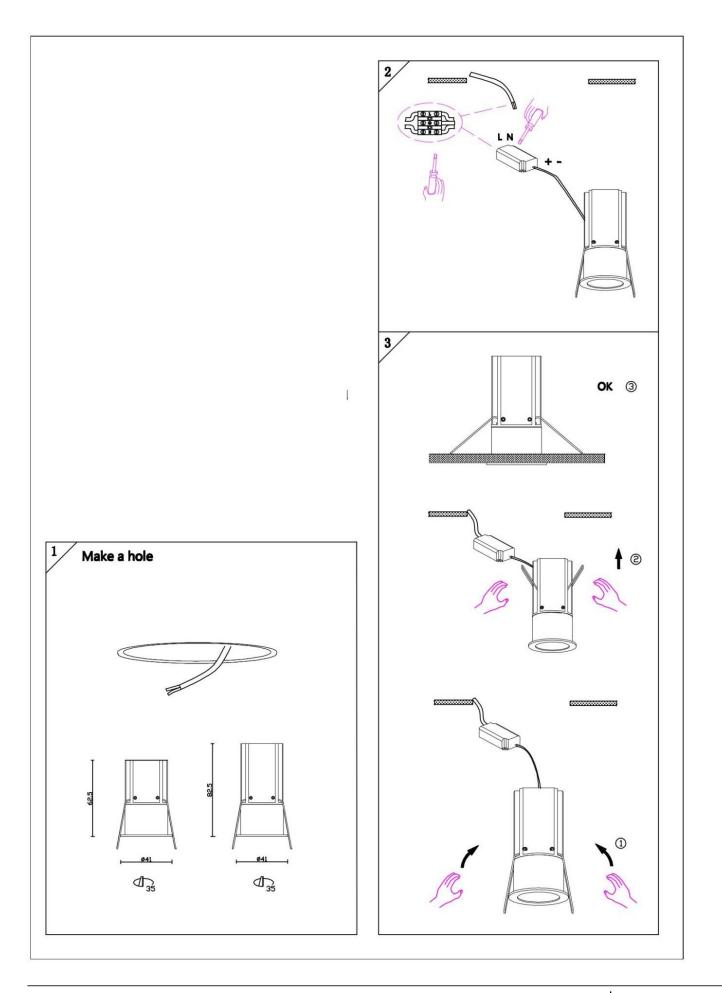

## Item code 86.D071.2321.02

- Installation and wiring of luminaire must be in accordance with all applicable local codes.
- Installation, inspection, and maintenance of luminaires should be performed by a qualified electrician.
- $\bullet$  DO NOT make or alter any open holes in the luminaire. Do not modify the luminaire.
- DO NOT install damaged product.
- Make sure electrical power is OFF before and during installation and maintenance.
- Make sure the equipment is properly grounded.
- Make sure the supply voltage is same as the rated fixture voltage.