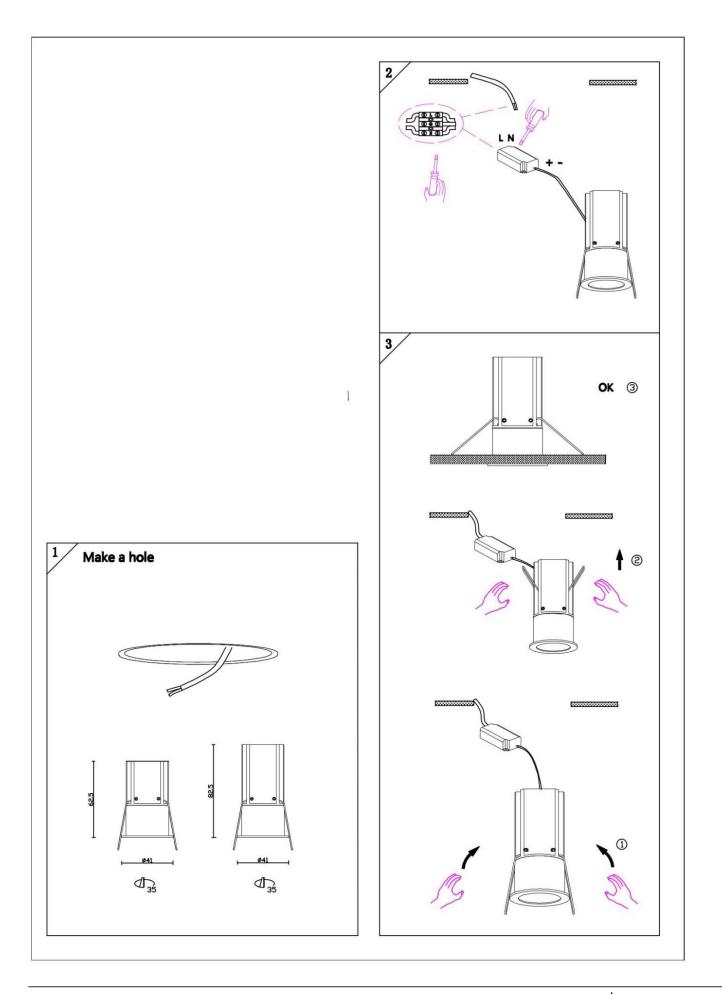

## Item code 86.D072.1211.02

- Installation and wiring of luminaire must be in accordance with all applicable local codes.
- Installation, inspection, and maintenance of luminaires should be performed by a qualified
- electrician.
  - DO NOT make or alter any open holes in the luminaire. Do not modify the luminaire.
  - DO NOT install damaged product.
  - Make sure electrical power is OFF before and during installation and maintenance.
  - Make sure the equipment is properly grounded.
  - Make sure the supply voltage is same as the rated fixture voltage.