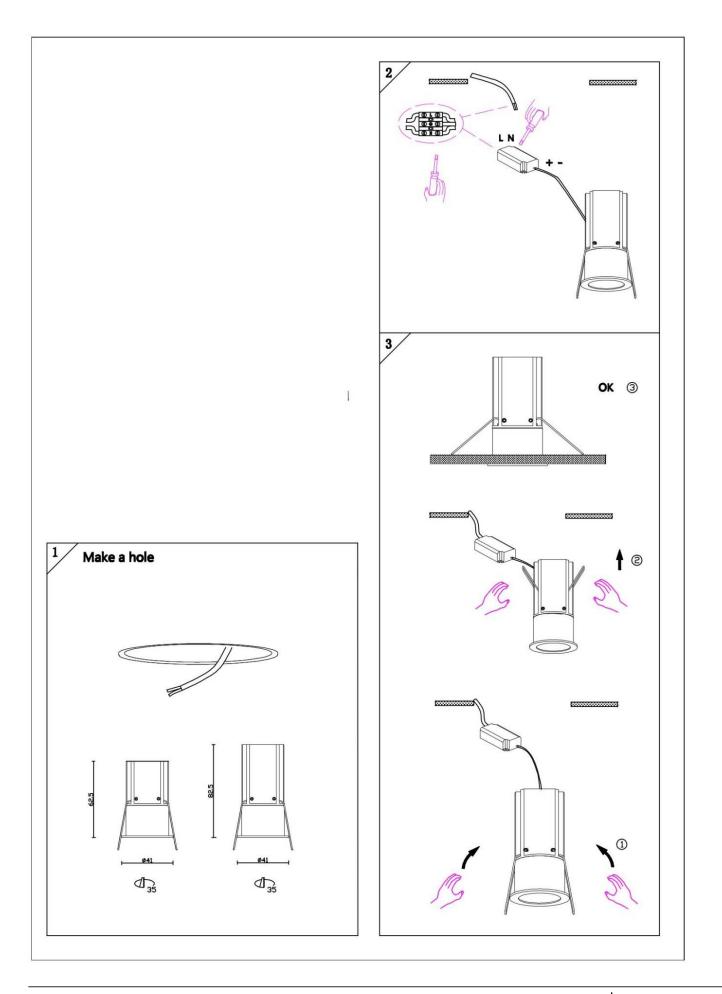

## Item code 86.D072.1213.01

- Installation and wiring of luminaire must be in accordance with all applicable local codes.
- Installation, inspection, and maintenance of luminaires should be performed by a qualified
- electrician.
- DO NOT make or alter any open holes in the luminaire. Do not modify the luminaire.
- DO NOT install damaged product.
- Make sure electrical power is OFF before and during installation and maintenance.
- Make sure the equipment is properly grounded.
- Make sure the supply voltage is same as the rated fixture voltage.