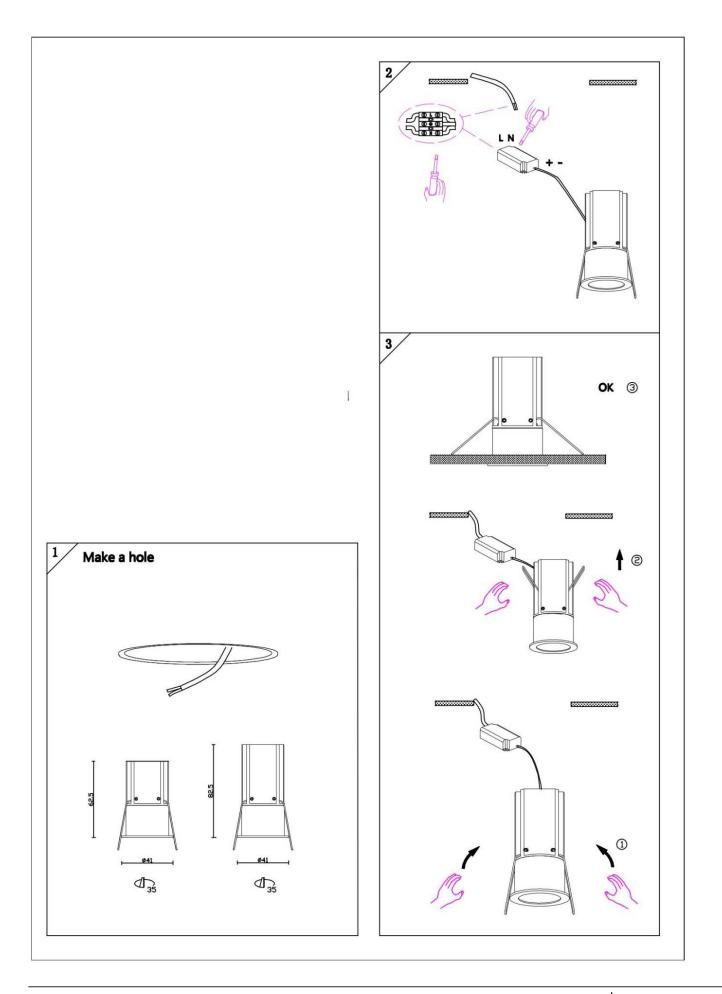

## Item code 86.D072.1221.01

- Installation and wiring of luminaire must be in accordance with all applicable local codes.
- Installation, inspection, and maintenance of luminaires should be performed by a qualified
- electrician.
  - DO NOT make or alter any open holes in the luminaire. Do not modify the luminaire.
  - DO NOT install damaged product.
  - Make sure electrical power is OFF before and during installation and maintenance.
  - Make sure the equipment is properly grounded.
  - Make sure the supply voltage is same as the rated fixture voltage.