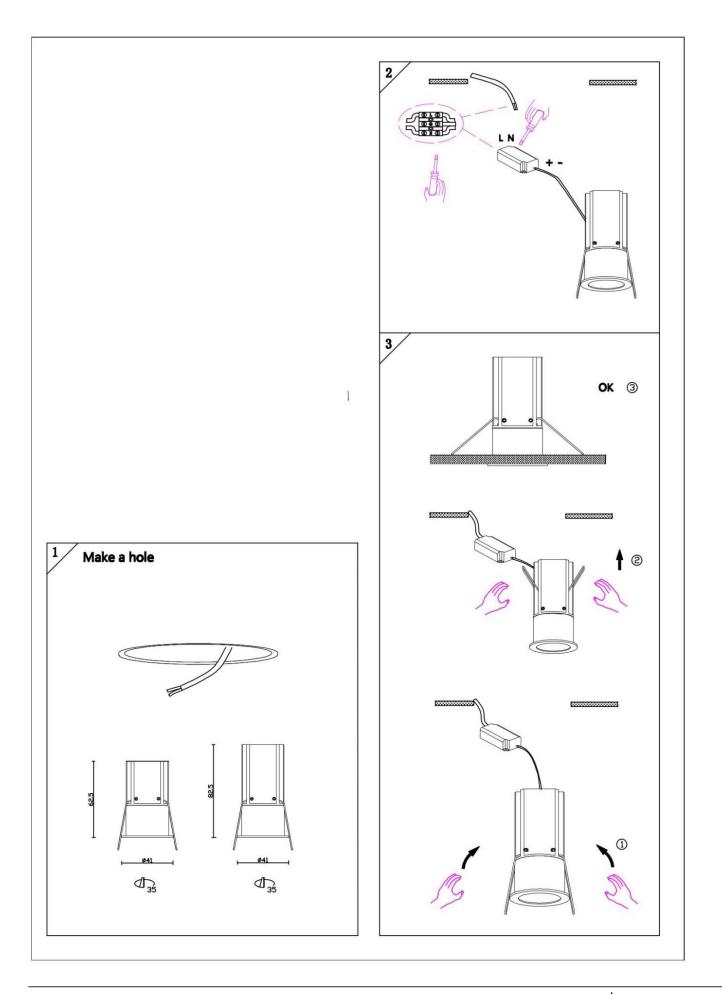

## Item code 86.D072.1231.01

- Installation and wiring of luminaire must be in accordance with all applicable local codes.
- Installation, inspection, and maintenance of luminaires should be performed by a qualified
- electrician.
  - DO NOT make or alter any open holes in the luminaire. Do not modify the luminaire.
  - DO NOT install damaged product.
  - Make sure electrical power is OFF before and during installation and maintenance.
  - Make sure the equipment is properly grounded.
  - Make sure the supply voltage is same as the rated fixture voltage.