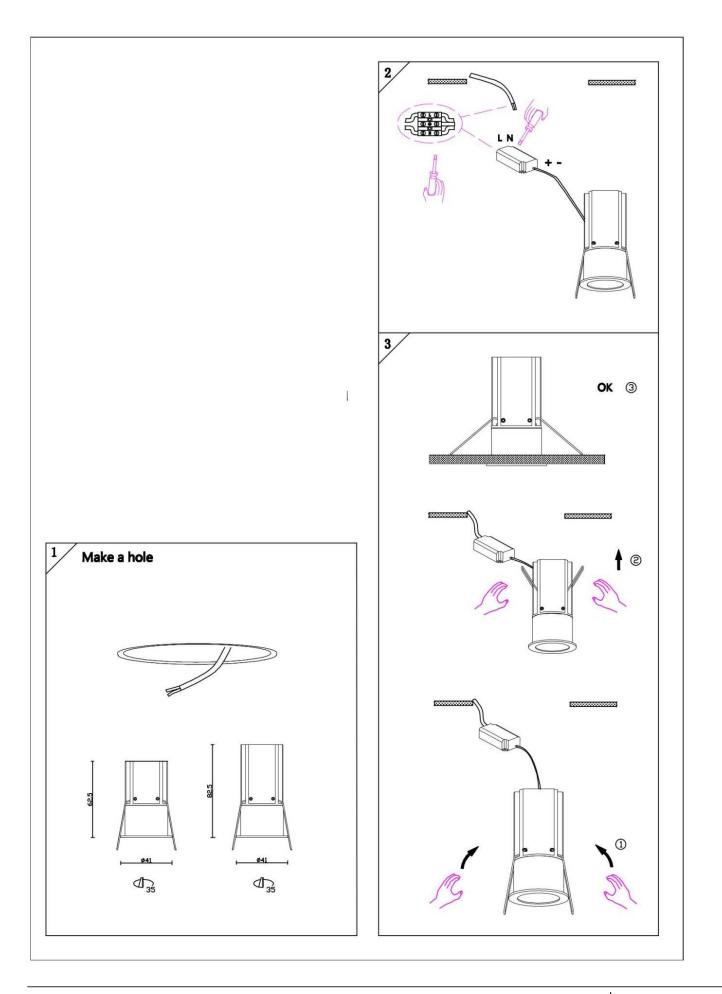

## Item code 86.D072.1313.01

- Installation and wiring of luminaire must be in accordance with all applicable local codes.
- Installation, inspection, and maintenance of luminaires should be performed by a qualified
- electrician.
  - DO NOT make or alter any open holes in the luminaire. Do not modify the luminaire.
  - DO NOT install damaged product.
  - Make sure electrical power is OFF before and during installation and maintenance.
  - Make sure the equipment is properly grounded.
  - Make sure the supply voltage is same as the rated fixture voltage.