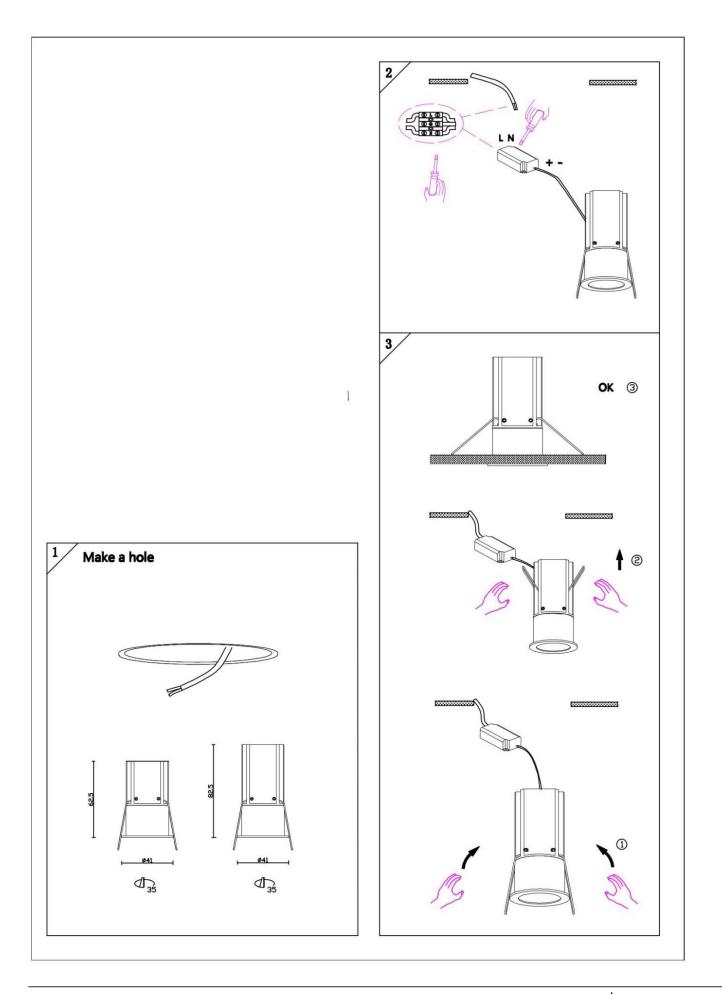

## Item code 86.D072.1321.01

- Installation and wiring of luminaire must be in accordance with all applicable local codes.
- Installation, inspection, and maintenance of luminaires should be performed by a qualified
- electrician.
- DO NOT make or alter any open holes in the luminaire. Do not modify the luminaire.
- DO NOT install damaged product.
- Make sure electrical power is OFF before and during installation and maintenance.
- Make sure the equipment is properly grounded.
- Make sure the supply voltage is same as the rated fixture voltage.