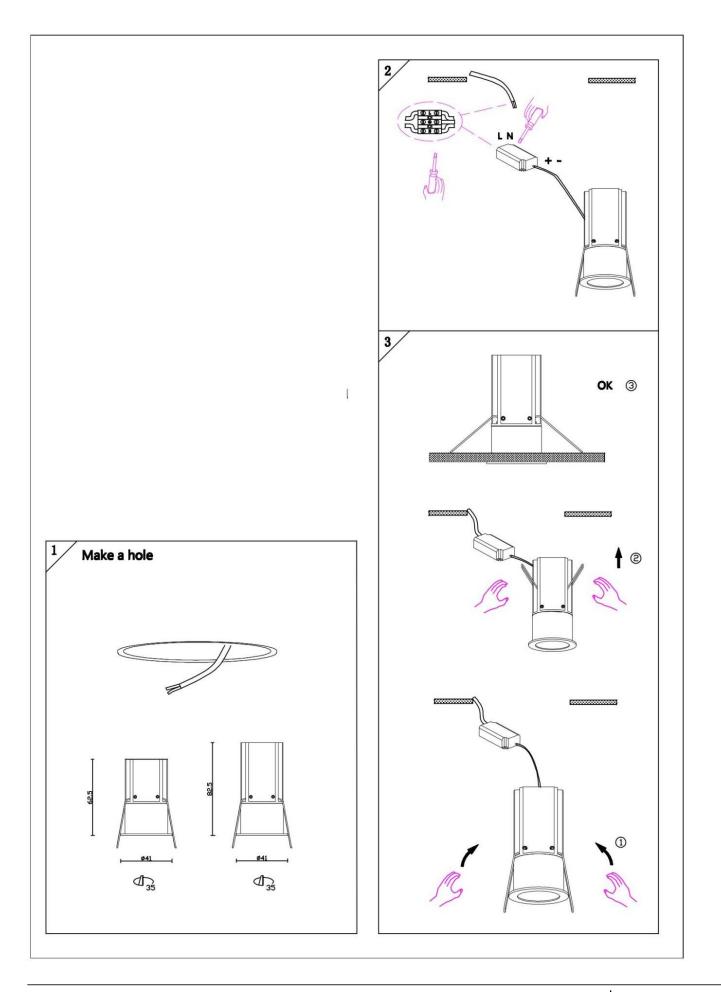

## Item code 86.D072.1323.02

- Installation and wiring of luminaire must be in accordance with all applicable local codes.
- Installation, inspection, and maintenance of luminaires should be performed by a qualified
- electrician.
- DO NOT make or alter any open holes in the luminaire. Do not modify the luminaire.
- DO NOT install damaged product.
- Make sure electrical power is OFF before and during installation and maintenance.
- Make sure the equipment is properly grounded.
- Make sure the supply voltage is same as the rated fixture voltage.