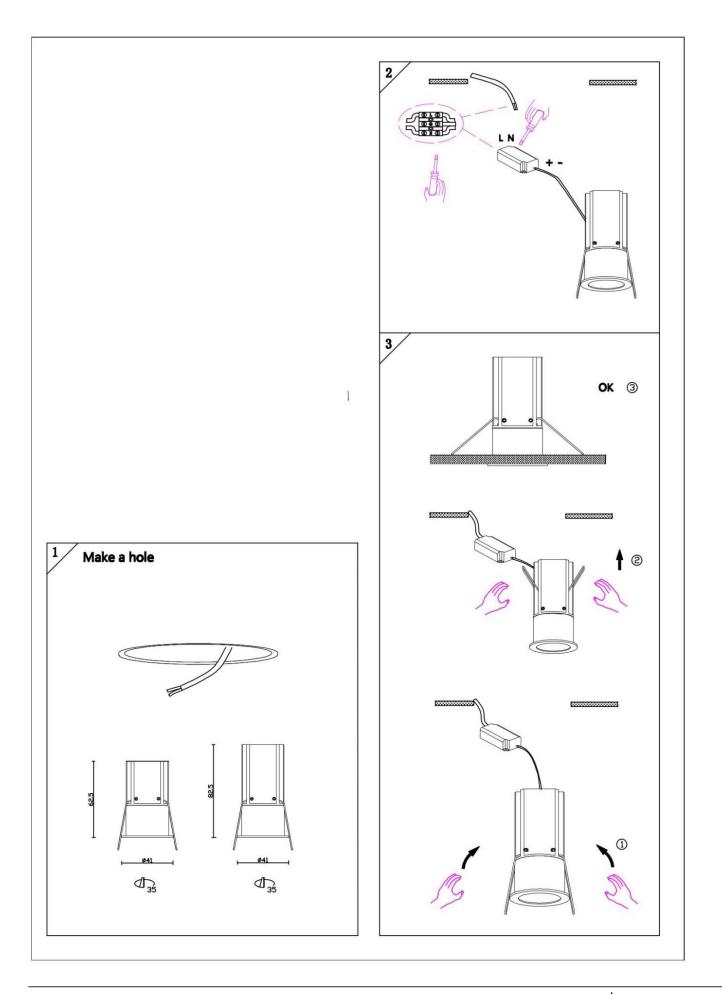

## Item code 86.D072.1333.01

- Installation and wiring of luminaire must be in accordance with all applicable local codes.
- Installation, inspection, and maintenance of luminaires should be performed by a qualified
- electrician.
  - DO NOT make or alter any open holes in the luminaire. Do not modify the luminaire.
  - DO NOT install damaged product.
  - Make sure electrical power is OFF before and during installation and maintenance.
  - Make sure the equipment is properly grounded.
  - Make sure the supply voltage is same as the rated fixture voltage.