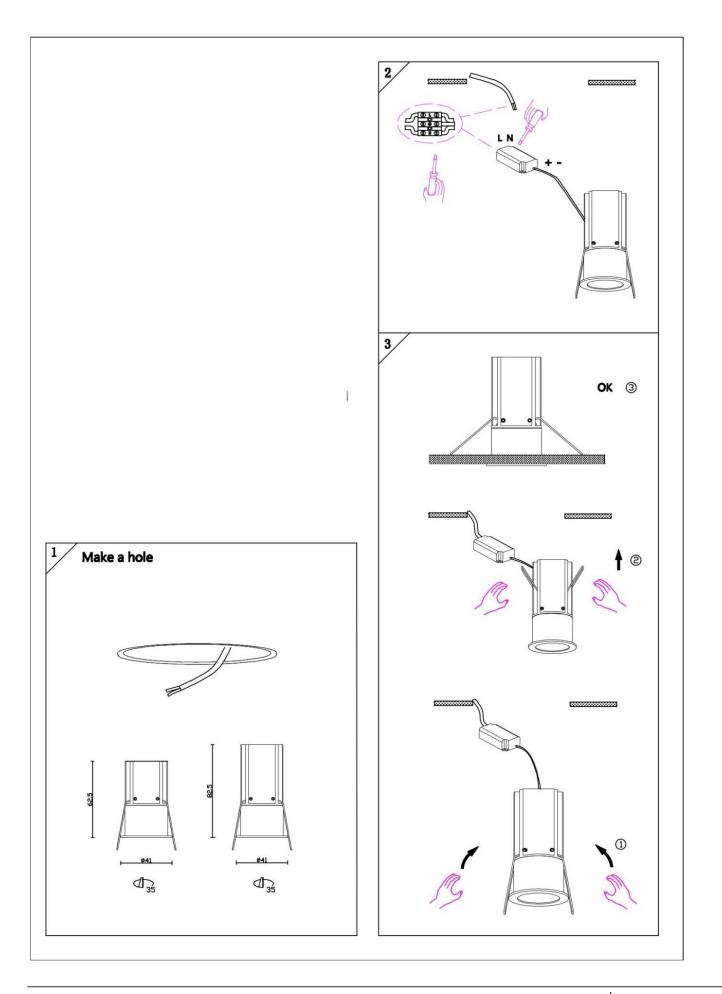

## Item code 86.D073.1221.02

- Installation and wiring of luminaire must be in accordance with all applicable local codes.
- Installation, inspection, and maintenance of luminaires should be performed by a qualified electrician.
- DO NOT make or alter any open holes in the luminaire. Do not modify the luminaire.
- DO NOT install damaged product.
- Make sure electrical power is OFF before and during installation and maintenance.
- Make sure the equipment is properly grounded.
- Make sure the supply voltage is same as the rated fixture voltage.