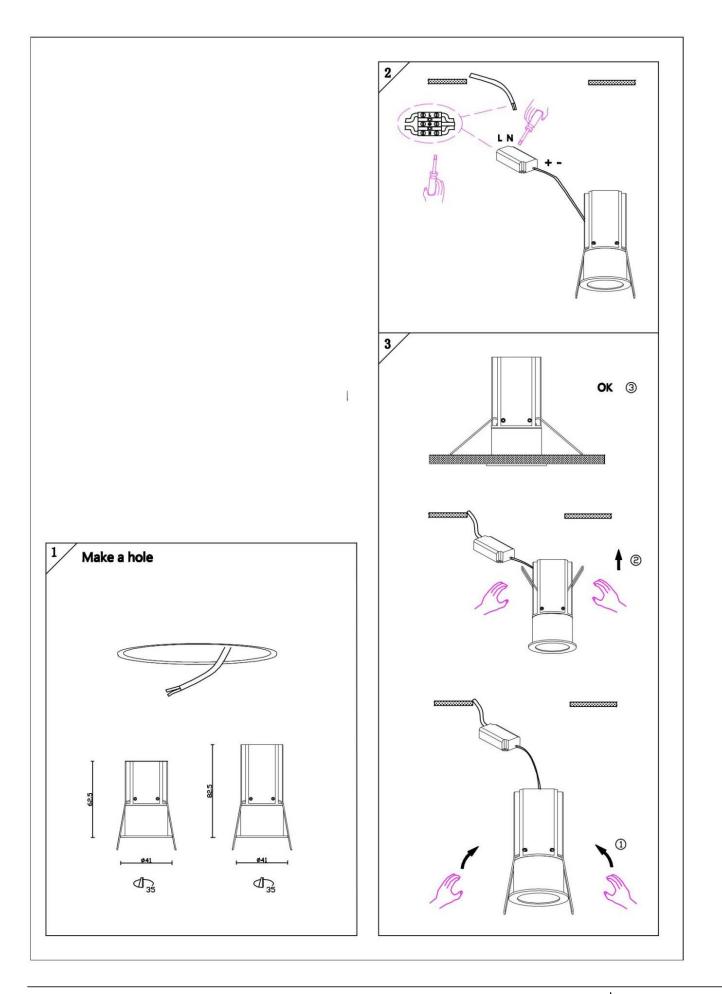

## Item code 86.D073.1321.02

- Installation and wiring of luminaire must be in accordance with all applicable local codes.Installation, inspection, and maintenance of luminaires should be performed by a qualified
- electrician.
- DO NOT make or alter any open holes in the luminaire. Do not modify the luminaire.
- DO NOT install damaged product.
- Make sure electrical power is OFF before and during installation and maintenance.
- Make sure the equipment is properly grounded.
- Make sure the supply voltage is same as the rated fixture voltage.