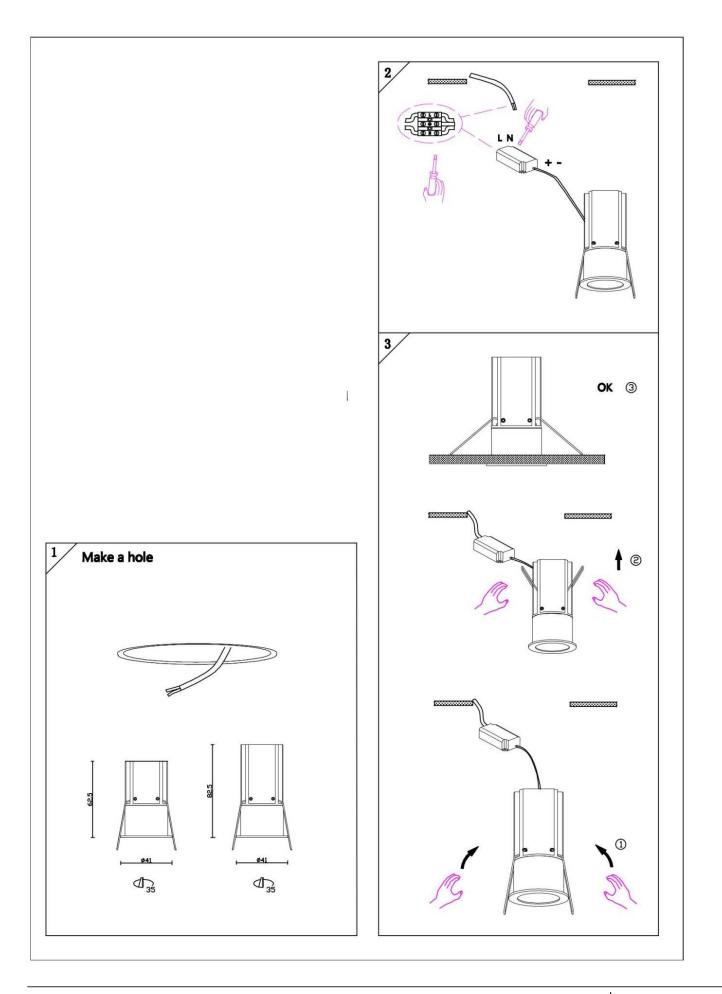

## Item code 86.D073.1323.01

- Installation and wiring of luminaire must be in accordance with all applicable local codes.Installation, inspection, and maintenance of luminaires should be performed by a qualified
- electrician.
- DO NOT make or alter any open holes in the luminaire. Do not modify the luminaire.
- DO NOT install damaged product.
- Make sure electrical power is OFF before and during installation and maintenance.
- Make sure the equipment is properly grounded.
- Make sure the supply voltage is same as the rated fixture voltage.

INDOOR / DOWNLIGHTS / MINI / MINI 7

Item code 86.D073.1323.01