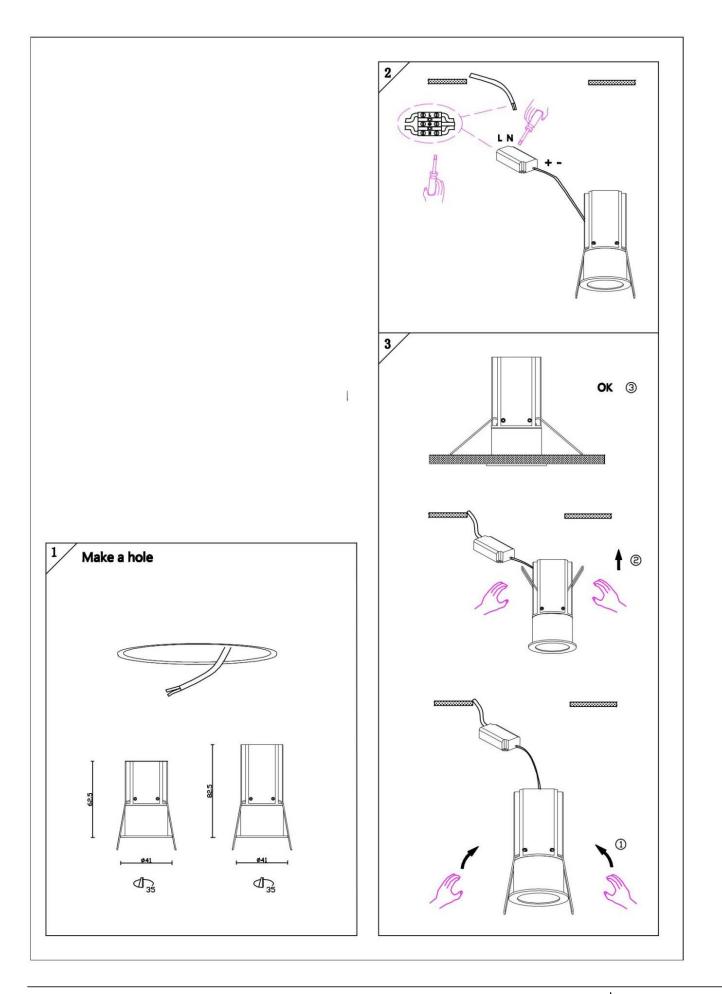

## Item code 86.D073.1331.02

- Installation and wiring of luminaire must be in accordance with all applicable local codes.
  Installation, inspection, and maintenance of luminaires should be performed by a qualified
- electrician.
- DO NOT make or alter any open holes in the luminaire. Do not modify the luminaire.
- DO NOT install damaged product.
- Make sure electrical power is OFF before and during installation and maintenance.
- Make sure the equipment is properly grounded.
- Make sure the supply voltage is same as the rated fixture voltage.

INDOOR / DOWNLIGHTS / MINI / MINI 7

Item code 86.D073.1331.02