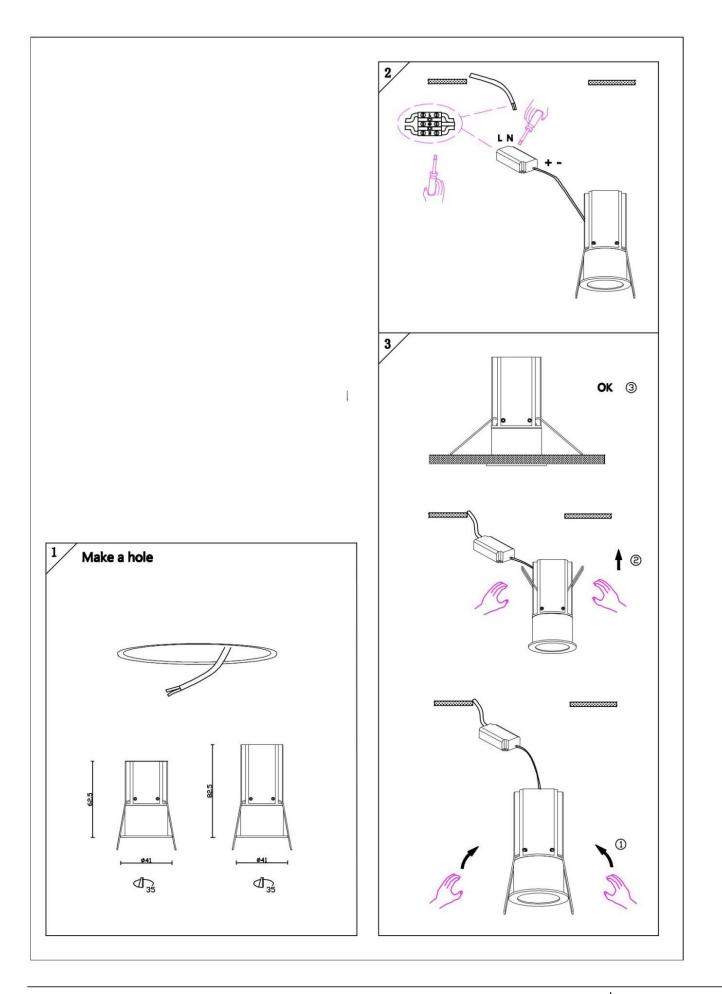

## Item code 86.D073.1333.02

- Installation and wiring of luminaire must be in accordance with all applicable local codes.
  Installation, inspection, and maintenance of luminaires should be performed by a qualified
- electrician.
- DO NOT make or alter any open holes in the luminaire. Do not modify the luminaire.
- DO NOT install damaged product.
- Make sure electrical power is OFF before and during installation and maintenance.
- Make sure the equipment is properly grounded.
- Make sure the supply voltage is same as the rated fixture voltage.