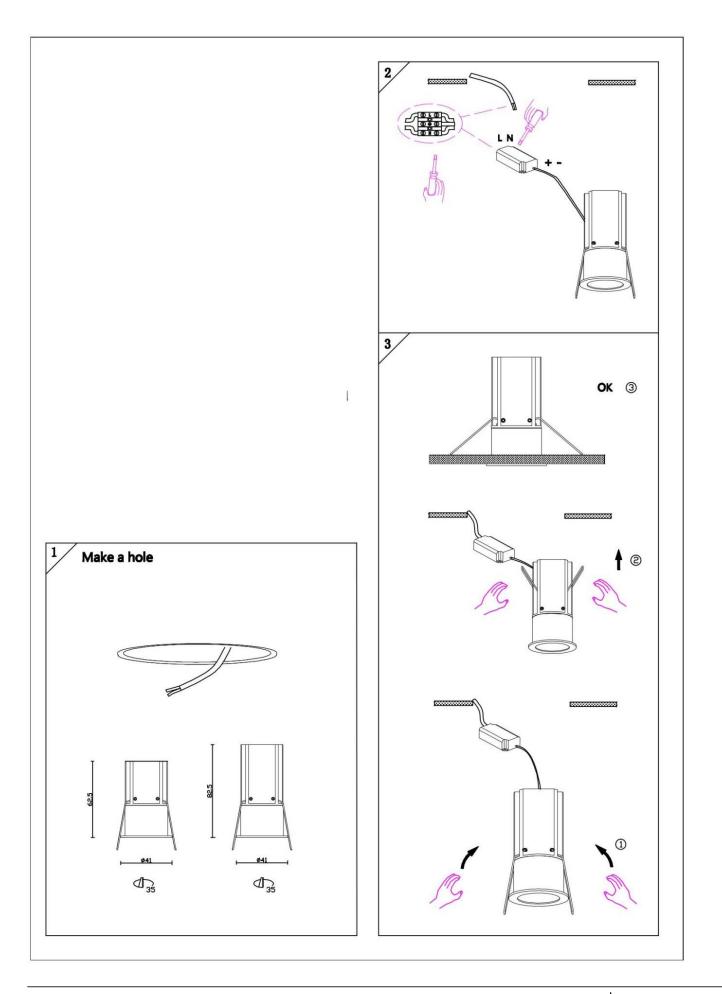

## Item code 86.D073.2211.01

- Installation and wiring of luminaire must be in accordance with all applicable local codes.Installation, inspection, and maintenance of luminaires should be performed by a qualified
- electrician.
- DO NOT make or alter any open holes in the luminaire. Do not modify the luminaire.
- DO NOT install damaged product.
- Make sure electrical power is OFF before and during installation and maintenance.
- Make sure the equipment is properly grounded.
- Make sure the supply voltage is same as the rated fixture voltage.