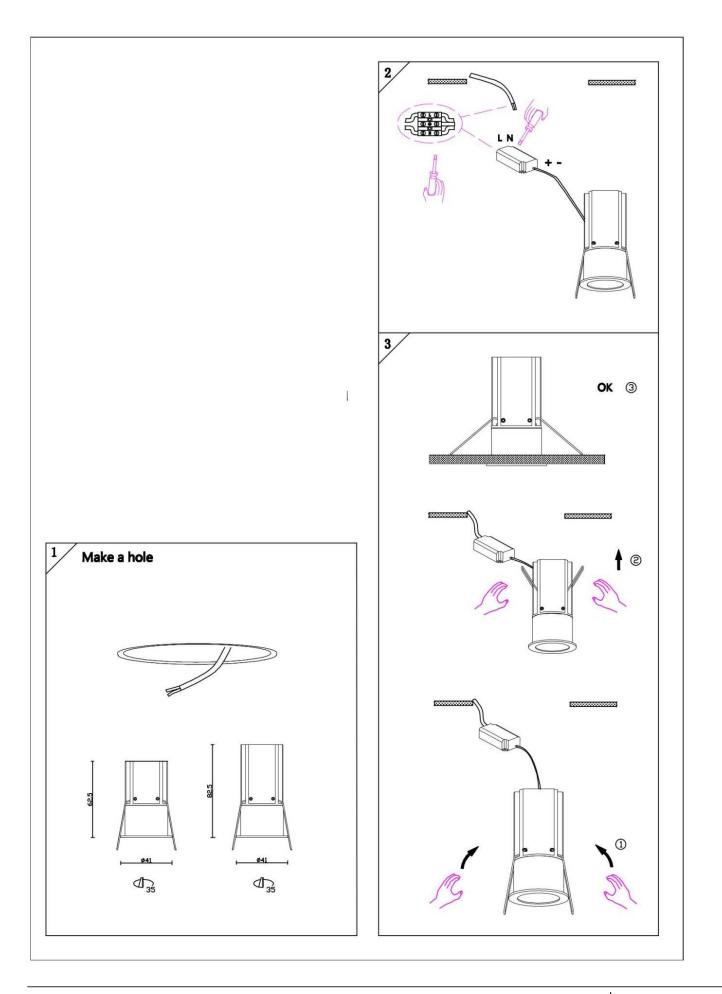

## Item code 86.D073.2211.02

- Installation and wiring of luminaire must be in accordance with all applicable local codes.Installation, inspection, and maintenance of luminaires should be performed by a qualified
- electrician.
- DO NOT make or alter any open holes in the luminaire. Do not modify the luminaire.
- DO NOT install damaged product.
- Make sure electrical power is OFF before and during installation and maintenance.
- Make sure the equipment is properly grounded.
- Make sure the supply voltage is same as the rated fixture voltage.