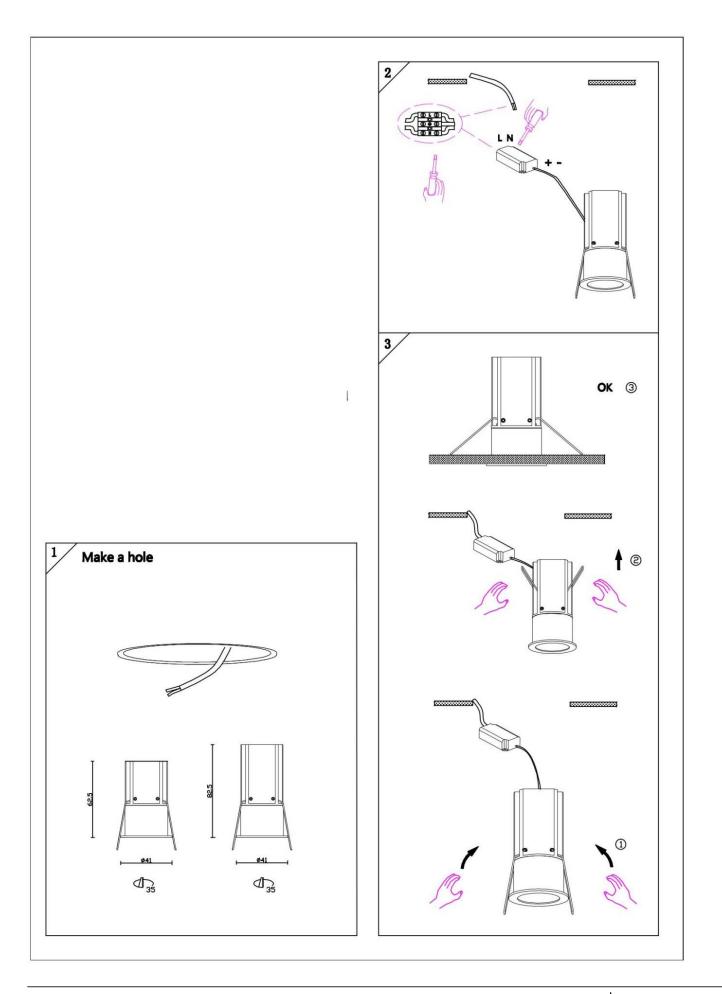

## Item code 86.D073.2223.02

- Installation and wiring of luminaire must be in accordance with all applicable local codes.
- Installation, inspection, and maintenance of luminaires should be performed by a qualified electrician.

- DO NOT make or alter any open holes in the luminaire. Do not modify the luminaire.
- DO NOT install damaged product.
- Make sure electrical power is OFF before and during installation and maintenance.
- Make sure the equipment is properly grounded.
- Make sure the supply voltage is same as the rated fixture voltage.