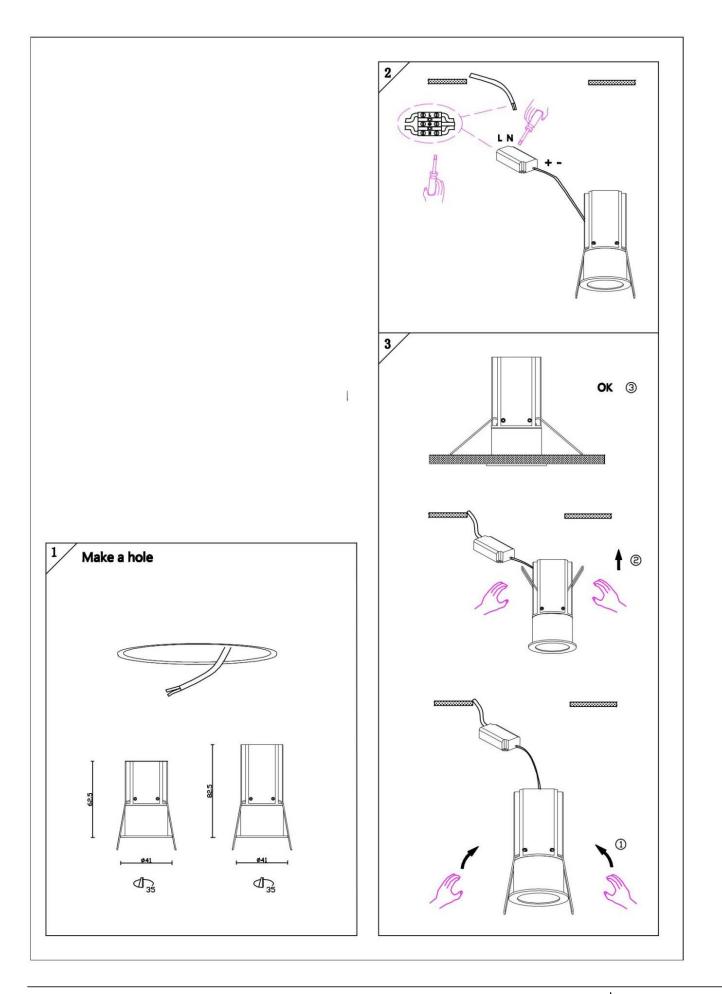

## Item code 86.D073.2233.01

- Installation and wiring of luminaire must be in accordance with all applicable local codes.
  Installation, inspection, and maintenance of luminaires should be performed by a qualified
- Installation, inspection, and maintenance of luminaires should be performed by a electrician.
- DO NOT make or alter any open holes in the luminaire. Do not modify the luminaire.
- DO NOT install damaged product.
- Make sure electrical power is OFF before and during installation and maintenance.
- Make sure the equipment is properly grounded.
- Make sure the supply voltage is same as the rated fixture voltage.