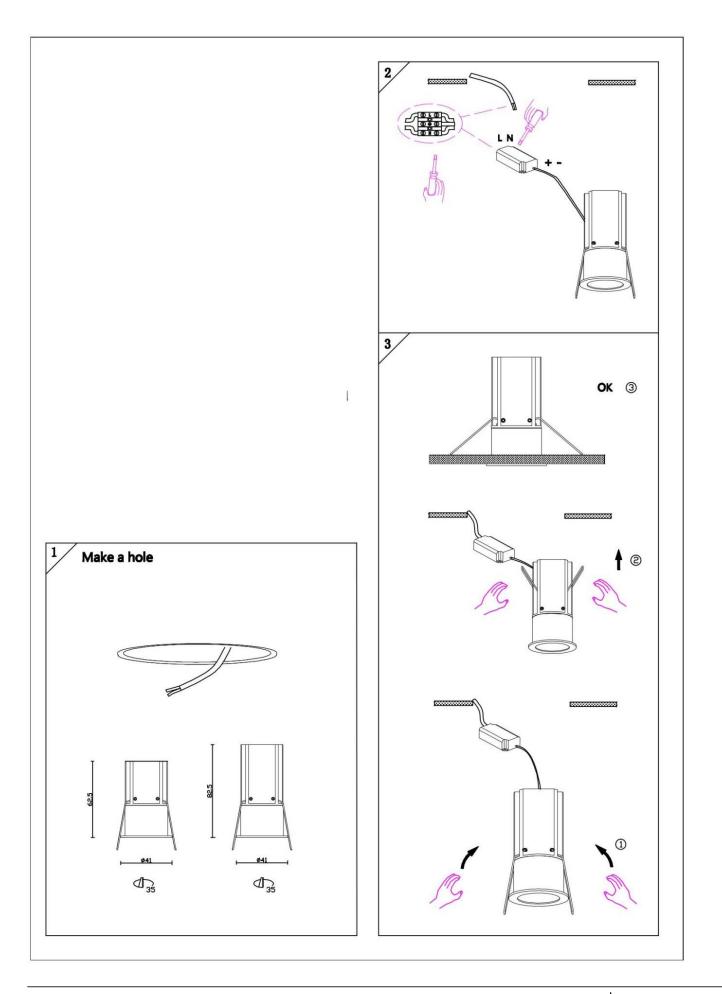

## Item code 86.D073.2313.01

- Installation and wiring of luminaire must be in accordance with all applicable local codes.
  Installation, inspection, and maintenance of luminaires should be performed by a qualified
- Installation, inspection, and maintenance of luminaires should be performed by a qua electrician.
- DO NOT make or alter any open holes in the luminaire. Do not modify the luminaire.
- DO NOT install damaged product.
- Make sure electrical power is OFF before and during installation and maintenance.
- Make sure the equipment is properly grounded.
- Make sure the supply voltage is same as the rated fixture voltage.