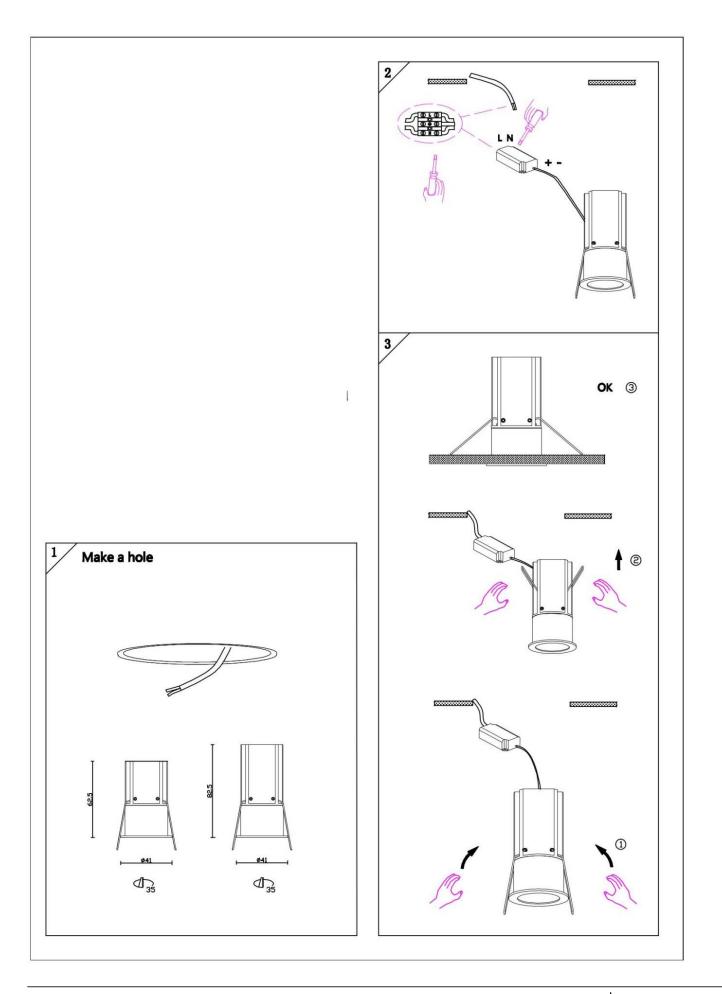

## Item code 86.D073.2321.02

- Installation and wiring of luminaire must be in accordance with all applicable local codes.
- Installation, inspection, and maintenance of luminaires should be performed by a qualified electrician.

- DO NOT make or alter any open holes in the luminaire. Do not modify the luminaire.
- DO NOT install damaged product.
- Make sure electrical power is OFF before and during installation and maintenance.
- Make sure the equipment is properly grounded.
- Make sure the supply voltage is same as the rated fixture voltage.