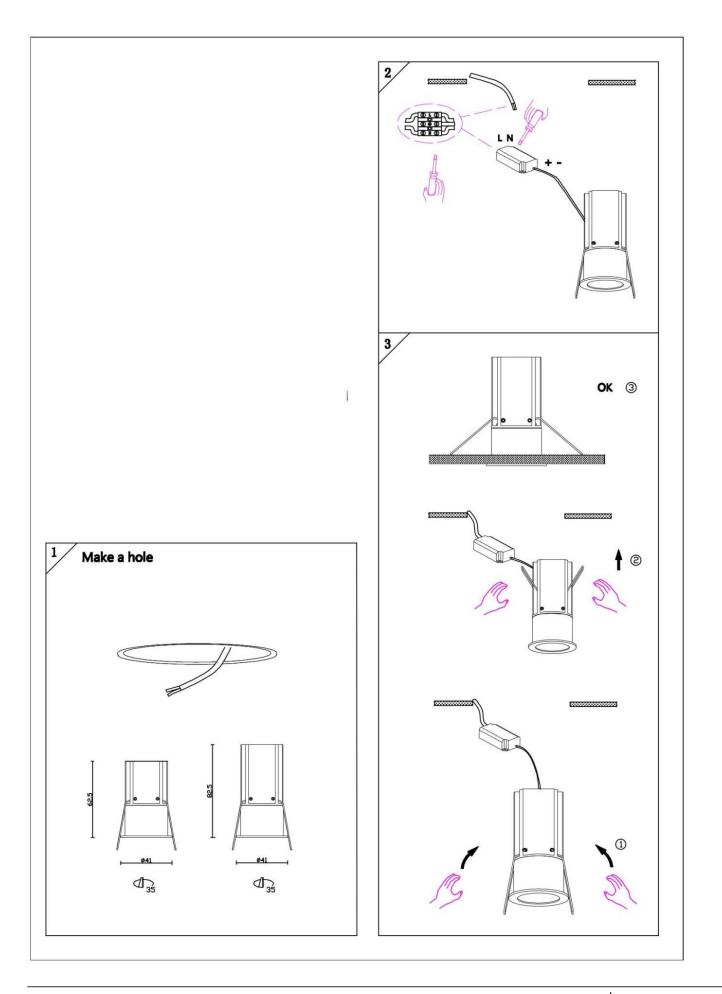

## Item code 86.D073.2323.01

- Installation and wiring of luminaire must be in accordance with all applicable local codes.
  Installation, inspection, and maintenance of luminaires should be performed by a qualified
- Installation, inspection, and maintenance of luminaires should be performed by a quelectrician.
- DO NOT make or alter any open holes in the luminaire. Do not modify the luminaire.
- DO NOT install damaged product.
- Make sure electrical power is OFF before and during installation and maintenance.
- Make sure the equipment is properly grounded.
- Make sure the supply voltage is same as the rated fixture voltage.