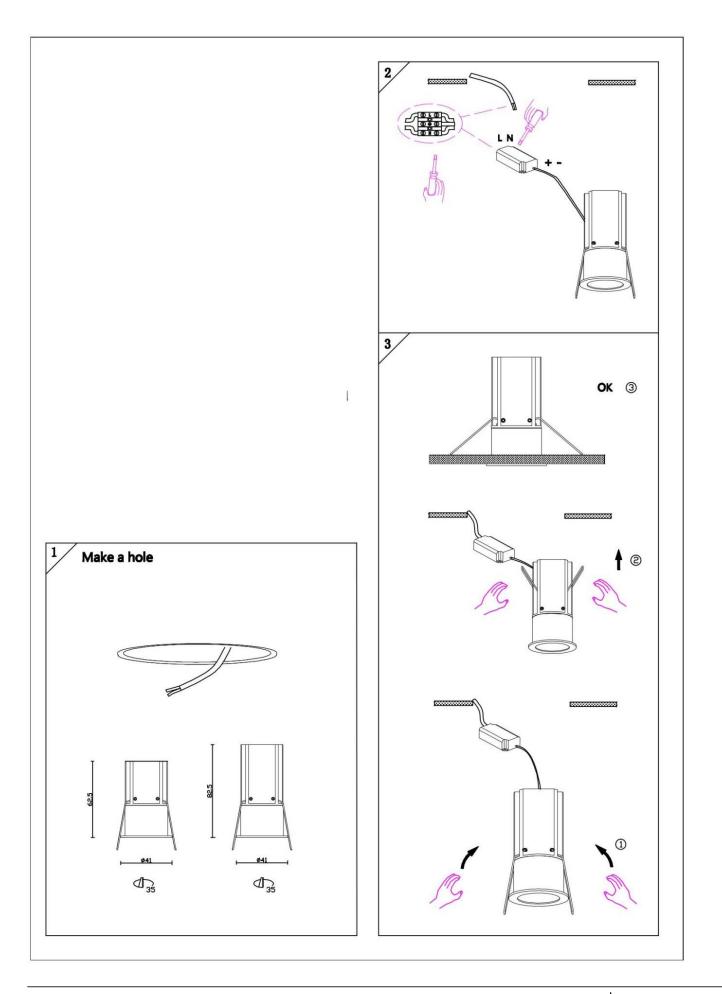

## Item code 86.D073.2323.02

- Installation and wiring of luminaire must be in accordance with all applicable local codes.
- Installation, inspection, and maintenance of luminaires should be performed by a qualified electrician.

- DO NOT make or alter any open holes in the luminaire. Do not modify the luminaire.
- DO NOT install damaged product.
- Make sure electrical power is OFF before and during installation and maintenance.
- Make sure the equipment is properly grounded.
- Make sure the supply voltage is same as the rated fixture voltage.