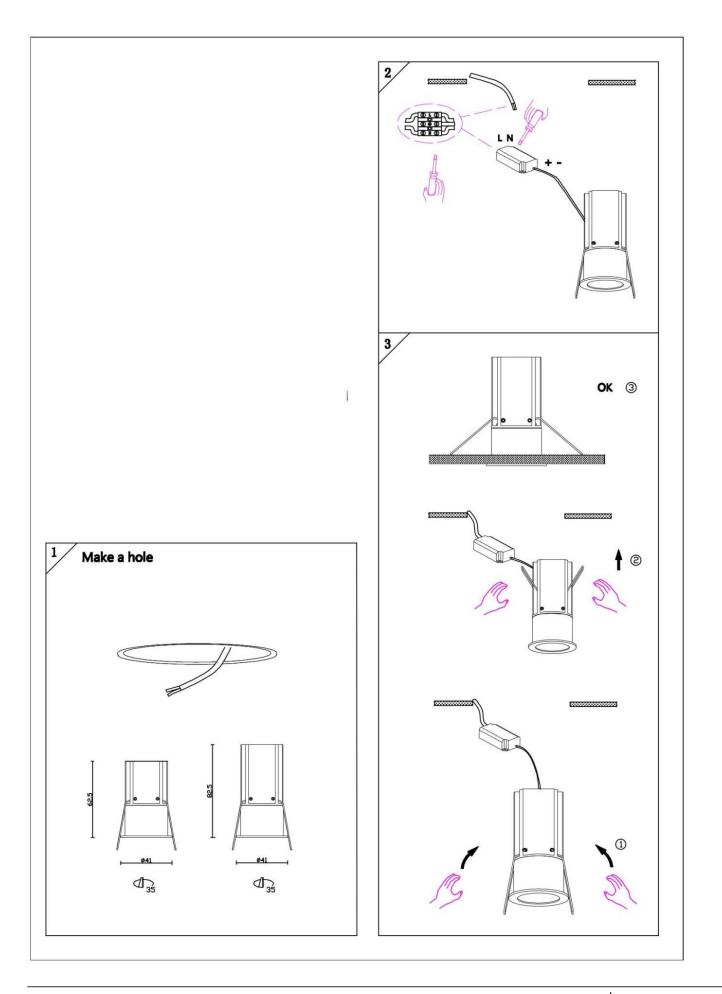

## Item code 86.D073.2331.01

- Installation and wiring of luminaire must be in accordance with all applicable local codes.
  Installation, inspection, and maintenance of luminaires should be performed by a qualified
- electrician.
- DO NOT make or alter any open holes in the luminaire. Do not modify the luminaire.
- DO NOT install damaged product.
- Make sure electrical power is OFF before and during installation and maintenance.
- Make sure the equipment is properly grounded.
- Make sure the supply voltage is same as the rated fixture voltage.