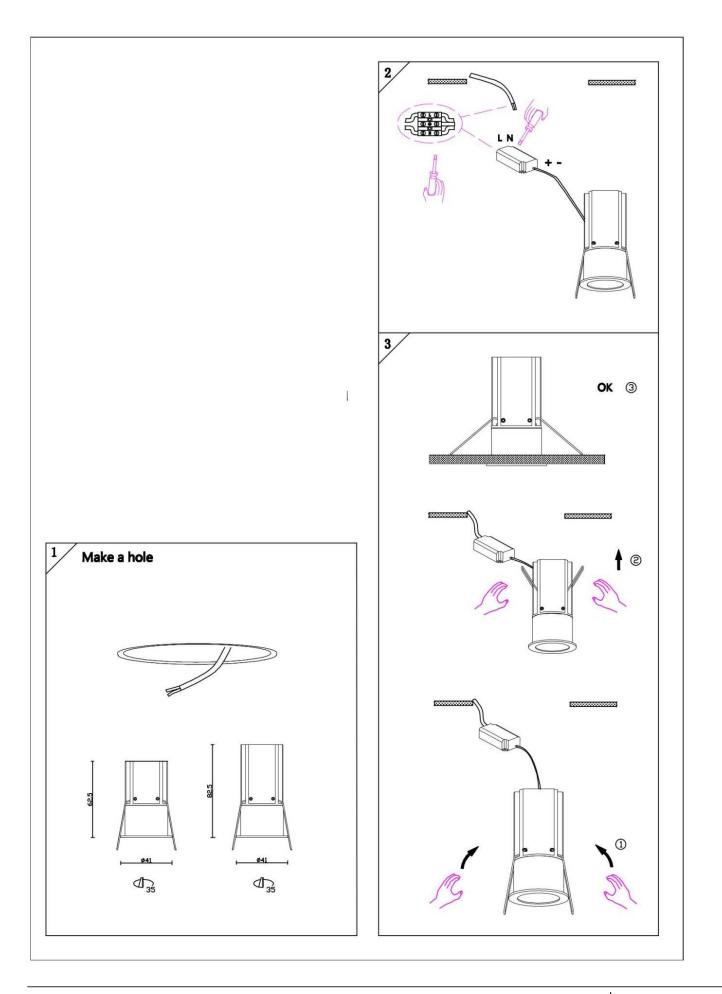

## Item code 86.D073.2333.01

- Installation and wiring of luminaire must be in accordance with all applicable local codes.
  Installation, inspection, and maintenance of luminaires should be performed by a qualified
- Installation, inspection, and maintenance of luminaires should be performed by a electrician.
- DO NOT make or alter any open holes in the luminaire. Do not modify the luminaire.
- DO NOT install damaged product.
- Make sure electrical power is OFF before and during installation and maintenance.
- Make sure the equipment is properly grounded.
- Make sure the supply voltage is same as the rated fixture voltage.