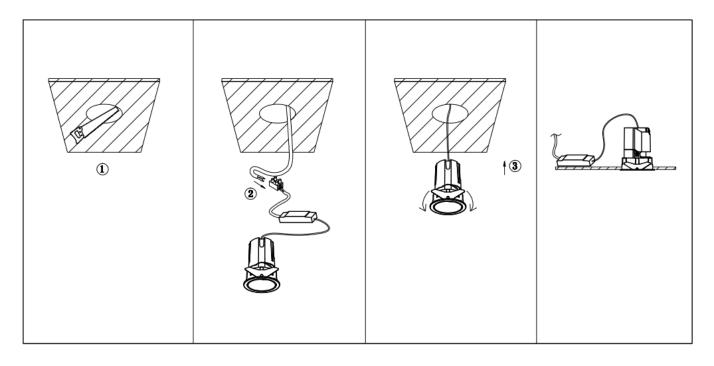

## Item code 86.D084.0311.01

- Installation and wiring of luminaire must be in accordance with all applicable local codes.
- Installation, inspection, and maintenance of luminaires should be performed by a qualified
- electrician.
- DO NOT make or alter any open holes in the luminaire. Do not modify the luminaire.
- DO NOT install damaged product.
- Make sure electrical power is OFF before and during installation and maintenance.
- Make sure the equipment is properly grounded.
- Make sure the supply voltage is same as the rated fixture voltage.

Cut out in the right size: 86.D084.0\*\*\*.\*\* 55mm, 86.D084.1\*\*\*.\*\*75mm ,86.D084.2\*\*\*.\*\*95mm,86.D085.0\*\*\*.\*\*55\*55mm,86.D085.1\*\*\*.\*\*75\*75mm

86.D085.2\*\*\*.\*\*95\*95mm,86.D086.0\*\*\*.\*\*57mm,86.D086.1\*\*\*.\*\* 77mm,86.D086.2\*\*\*.\*\*97mm

86.D087.0\*\*\*.\*\*57\*57mm,86.D087.1\*\*\*.\*\* 77\*77mm,86.D087.2\*\*\*.\*\*97\*97mm,86.DS84.1\*\*\*.\*\*75mm,86.DS84.2\*\*\*.\*\*95mm 86.DS85.1\*\*\*.\*\*75\*75mm,86.DS85.2\*\*\*.\*\*95\*95mm,86.DS86.1\*\*\*.\*\* 77mm,86.DS86.2\*\*\*.\*\* 97mm,86.DS87.1\*\*\*.\*\*77\*77mm 86.DS87.2\*\*\*.\*\*97\*97mm,86.D284.0\*\*\*.\*\*128\*67mm,86.D284.1\*\*\*.\*\*179\*91mm,86.D284.2\*\*\*.\*\*223\*112mm 86.D285.0\*\*\*.\*\*122\*60mm,86.D285.1\*\*\*.\*\*164\*77mm,86.D285.2\*\*\*.\*\*207\*95mm,86.D286.0\*\*\*.\*\*128\*67mm 86.D285.0\*\*\*.\*\*180\*90mm,86.D286.2\*\*\*.\*\*225\*111mm,86.D287.0\*\*\*.\*\*118\*58mm,86.D287.1\*\*\*.\*\*165\*77mm 86.D287.2\*\*\*.\*\*209\*97mm