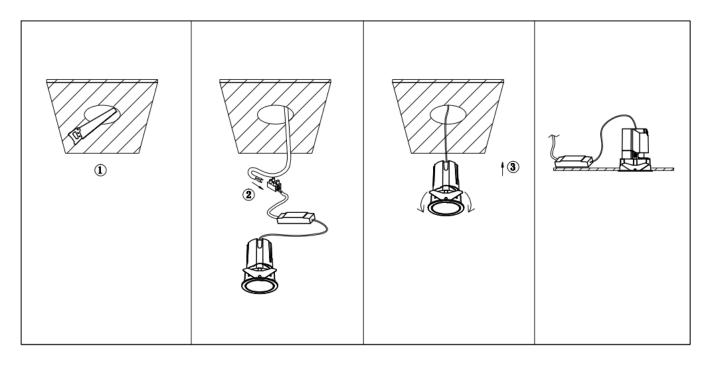

## Item code 86.D084.0311.02

- Installation and wiring of luminaire must be in accordance with all applicable local codes.
- Installation, inspection, and maintenance of luminaires should be performed by a qualified
- electrician.
- DO NOT make or alter any open holes in the luminaire. Do not modify the luminaire.
- DO NOT install damaged product.
- Make sure electrical power is OFF before and during installation and maintenance.
- Make sure the equipment is properly grounded.
- Make sure the supply voltage is same as the rated fixture voltage.

Cut out in the right size: 86.D084.0\*\*\*.\*\* 55mm, 86.D084.1\*\*\*.\*\*75mm ,86.D084.2\*\*\*.\*\*95mm,86.D085.0\*\*\*.\*\*55\*55mm,86.D085.1\*\*\*.\*\*75\*75mm

86.D085.2\*\*\*.\*\*95\*95mm,86.D086.0\*\*\*.\*\*57mm,86.D086.1\*\*\*.\*\* 77mm,86.D086.2\*\*\*.\*\*97mm