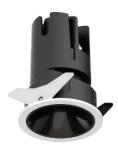

## INDOOR / DOWNLIGHTS / ZENITH / **ZENITH IP65R**

## Item code 86.D084.0313.01

- Installation and wiring of luminaire must be in accordance with all applicable local codes.
- Installation, inspection, and maintenance of luminaires should be performed by a qualified electrician.
- DO NOT make or alter any open holes in the luminaire. Do not modify the luminaire.
- DO NOT install damaged product.
- Make sure electrical power is OFF before and during installation and maintenance.
- Make sure the equipment is properly grounded.
- Make sure the supply voltage is same as the rated fixture voltage.