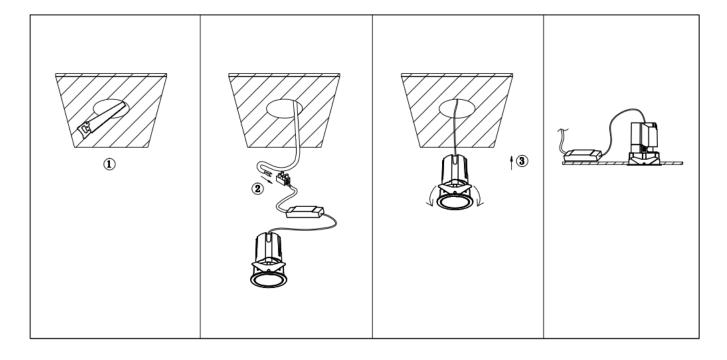

## Item code 86.D084.0313.01

- Installation and wiring of luminaire must be in accordance with all applicable local codes.
- Installation, inspection, and maintenance of luminaires should be performed by a qualified electrician.
- DO NOT make or alter any open holes in the luminaire. Do not modify the luminaire.
- DO NOT install damaged product.
- Make sure electrical power is OFF before and during installation and maintenance.
- Make sure the equipment is properly grounded.
- Make sure the supply voltage is same as the rated fixture voltage.