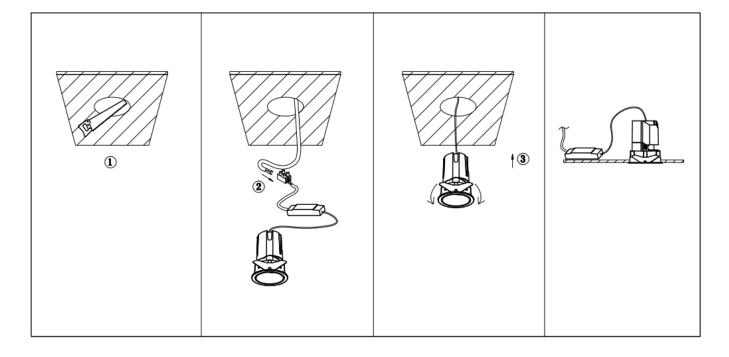

## Item code 86.D084.0313.02

- Installation and wiring of luminaire must be in accordance with all applicable local codes.
- Installation, inspection, and maintenance of luminaires should be performed by a qualified electrician.
- DO NOT make or alter any open holes in the luminaire. Do not modify the luminaire.
- DO NOT install damaged product.
- Make sure electrical power is OFF before and during installation and maintenance.
- Make sure the equipment is properly grounded.
- Make sure the supply voltage is same as the rated fixture voltage.