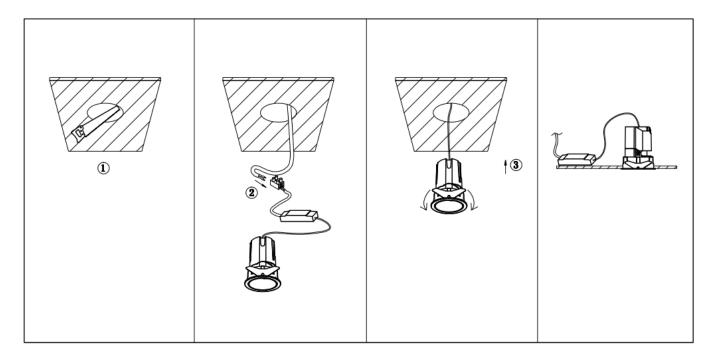

## Item code 86.D084.0321.01

- Installation and wiring of luminaire must be in accordance with all applicable local codes.
- Installation, inspection, and maintenance of luminaires should be performed by a qualified electrician.
- DO NOT make or alter any open holes in the luminaire. Do not modify the luminaire.
- DO NOT install damaged product.
- Make sure electrical power is OFF before and during installation and maintenance.
- Make sure the equipment is properly grounded.
- Make sure the supply voltage is same as the rated fixture voltage.

Cut out in the right size: 86.D084.0\*\*\*.\*\* 55mm, 86.D084.1\*\*\*.\*\*75mm, 86.D084.2\*\*\*.\*\*95mm, 86.D085.1\*\*\*.\*\*55\*55mm, 86.D085.1\*\*\*.\*\*75\*75mm

86.D085.2\*\*\*.\*\*95\*95mm,86.D086.0\*\*\*.\*\*57mm,86.D086.1\*\*\*.\*\* 77mm,86.D086.2\*\*\*.\*\*97mm