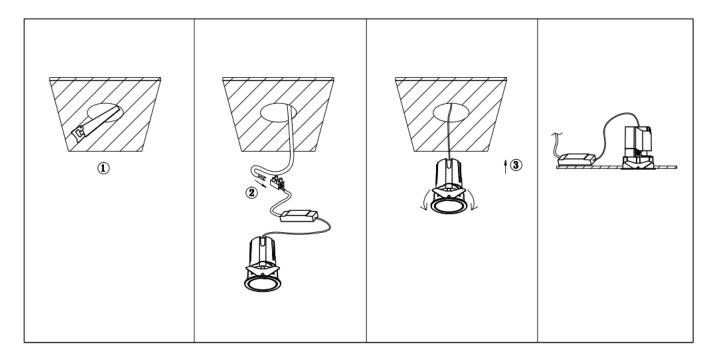

## Item code 86.D084.0321.02

- Installation and wiring of luminaire must be in accordance with all applicable local codes.
- Installation, inspection, and maintenance of luminaires should be performed by a qualified electrician.
- DO NOT make or alter any open holes in the luminaire. Do not modify the luminaire.
- DO NOT install damaged product.
- Make sure electrical power is OFF before and during installation and maintenance.
- Make sure the equipment is properly grounded.
- Make sure the supply voltage is same as the rated fixture voltage.

Cut out in the right size: 86.D084.0\*\*\*.\*\* 55mm, 86.D084.1\*\*\*.\*\*75mm, 86.D084.2\*\*\*.\*\*95mm, 86.D085.1\*\*\*.\*\*55\*55mm, 86.D085.1\*\*\*.\*\*75\*75mm

86.D085.2\*\*\*.\*\*95\*95mm,86.D086.0\*\*\*.\*\*57mm,86.D086.1\*\*\*.\*\* 77mm,86.D086.2\*\*\*.\*\*97mm

 $86. D087.0^{***}.^{**}57^{*5}7mm, 86. D087.1^{***}.^{**}77^{*7}7mm, 86. D087.2^{***}.^{**}97^{*9}7mm, 86. DS84.1^{***}.^{**}75mm, 86. DS84.2^{***}.^{**}95mm, 86. DS85.1^{***}.^{**}75^{*7}57mm, 86. DS85.2^{***}.^{**}95^{*9}5mm, 86. DS86.1^{***}.^{**}77mm, 86. DS86.2^{***}.^{**}97^{*9}7mm, 86. DS87.1^{***}.^{**}77^{*7}7mm, 86. DS87.2^{***}.^{**}97^{*9}7mm, 86. DS87.1^{***}.^{**}128^{*6}7mm, 86. DS84.1^{***}.^{**}179^{*9}1mm, 86. DS84.2^{***}.^{**}223^{*1}12mm$ 86.D285.0\*\*\*.\*\*122\*60mm,86.D285.1\*\*\*.\*\*164\*77mm,86.D285.2\*\*\*.\*\*207\*95mm,86.D286.0\*\*\*.\*\*128\*67mm 86.D286.1\*\*\*.\*\*180\*90mm,86.D286.2\*\*\*.\*\*225\*111mm,86.D287.0\*\*\*.\*\*118\*58mm,86.D287.1\*\*\*.\*\*165\*77mm 86.D287.2\*\*\*.\*\*209\*97mm