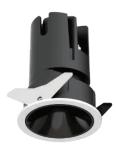

## INDOOR / DOWNLIGHTS / ZENITH / **ZENITH IP65R**

## Item code 86.D084.0321.02

- Installation and wiring of luminaire must be in accordance with all applicable local codes.
- Installation, inspection, and maintenance of luminaires should be performed by a qualified electrician.
- DO NOT make or alter any open holes in the luminaire. Do not modify the luminaire.
- DO NOT install damaged product.
- Make sure electrical power is OFF before and during installation and maintenance.
- Make sure the equipment is properly grounded.
- Make sure the supply voltage is same as the rated fixture voltage.