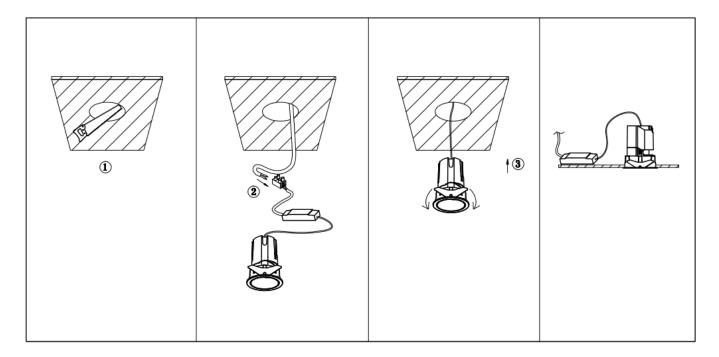

## Item code 86.D084.0323.01

- Installation and wiring of luminaire must be in accordance with all applicable local codes.
- Installation, inspection, and maintenance of luminaires should be performed by a qualified electrician.
- DO NOT make or alter any open holes in the luminaire. Do not modify the luminaire.
- DO NOT install damaged product.
- Make sure electrical power is OFF before and during installation and maintenance.
- Make sure the equipment is properly grounded.
- Make sure the supply voltage is same as the rated fixture voltage.